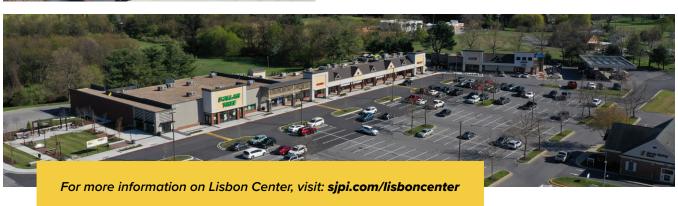

## **About Lisbon Center**

Located in affluent western Howard County, MD, Lisbon Center is an 52,790 square foot neighborhood shopping center anchored by Food Lion and Dollar Tree. The center also features tenants including High's Dairy Store, McDonald's and Subway.

Showcasing nearly 20 retail and service establishments, Lisbon Center is convenient to Carroll and Montgomery counties, and is adjacent to the interchange of Interstate 70 and MD Route 94 (Woodbine Road). This highly visible neighborhood center offers both flexibility and excellent household demographics.