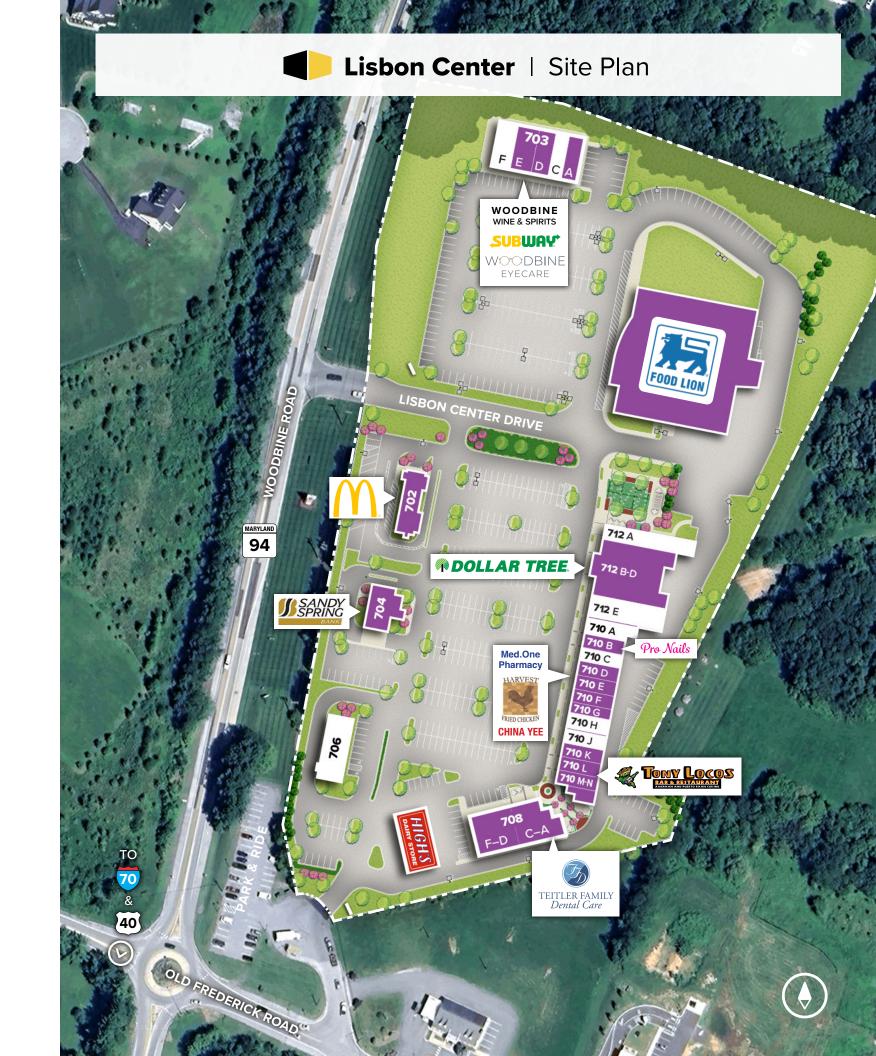

| 702 Lisbon                 | Center Drive               |             |  |  |
|----------------------------|----------------------------|-------------|--|--|
| McDonald's                 |                            | 2,851 SF    |  |  |
| 703 Lisbon                 | Center Drive               |             |  |  |
| Suite A                    | Subway                     | 1,416 SF    |  |  |
| Suite C                    | AVAILABLE                  | 1,308 SF    |  |  |
| Suite D                    | Woodbine Eye Care          | 1,614 SF    |  |  |
| Suite E                    | Woodbine Wine & Spirits    | 1,997 SF    |  |  |
| Suite F                    | AVAILABLE                  | 1,820 SF    |  |  |
| 704 Lisbon                 | Center Drive               |             |  |  |
| Sandy Spring National Bank |                            | 2,618 SF    |  |  |
| 705 Lisbon Center Drive    |                            |             |  |  |
| Food Lion                  |                            | 33,764 SF   |  |  |
| 708 Lisbon                 | Center Drive               |             |  |  |
| Suites A-C                 | Teitler Family Dental Care | 3,401 SF    |  |  |
| Suites D-F                 | High's Dairy Store         | 11,100 SF   |  |  |
| 710 Lisbon Center Drive    |                            |             |  |  |
| Suite A                    | AVAILABLE                  | 1,500 SF    |  |  |
| Suite B                    | Pro Nails                  | 1,200 SF    |  |  |
| Suite C                    | AVAILABLE                  | 1,200 SF    |  |  |
| Suite D                    | Med.One Pharmacy           | 1,200 SF    |  |  |
| Suites E-F                 | Harvest Fried Chicken      | 2,400 SF    |  |  |
| Suite G                    | China Yee                  | 900 SF      |  |  |
| Suite H                    | AVAILABLE                  | 1,500 SF    |  |  |
| Suite J                    | AVAILABLE                  | 1,200 SF    |  |  |
| Suites K-N                 | Tony Locos Tavern          | 4,350 SF    |  |  |
| 712 Lisbon Center Drive    |                            |             |  |  |
| Suite A                    | AVAILABLE                  | 1,359 SF    |  |  |
| Suites B-D                 | Dollar Tree                | 9,512 SF    |  |  |
| Suite E                    | AVAILABLE                  | 3,837 SF    |  |  |
| 706 Lisbon Center Drive    |                            |             |  |  |
| AVAILABLE                  |                            | ±1 Acre Pad |  |  |