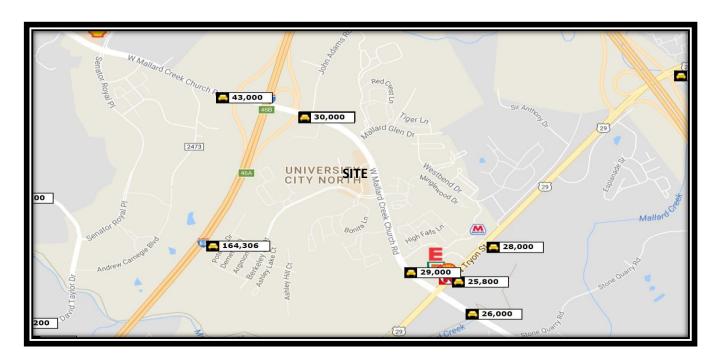

## **Traffic Counts**

| Collection Street         | Cross Street              | Cross St Dist/Dir | Traffic Volume | Count Year | Dist from<br>Subject |
|---------------------------|---------------------------|-------------------|----------------|------------|----------------------|
| W Mallard Creek Church Rd | John Adams Rd             | 0.05 E            | 30,000         | 2016       | 0.29                 |
| W Mallard Creek Church Rd | I-85                      | 0.10 W            | 34,720         | 2010       | 0.29                 |
| W Mallard Creek Church Rd | Alexander Pointe Dr       | 0.03 NW           | 29,000         | 2016       | 0.45                 |
| N Tryon St                | US Hwy 29 Service Road    | 0.07 NE           | 28,000         | 2010       | 0.53                 |
| N Tryon St                | US Hwy 29 Svc Rd          | 0.07 NE           | 25,000         | 2016       | 0.53                 |
| N Tryon St                | W Mallard Creek Church Rd | 0.08 SW           | 25,800         | 2016       | 0.55                 |
| W Mallard Creek Church Rd | Legranger Rd              | 0.08 NW           | 43,000         | 2016       | 0.56                 |
| I-85                      | W Mallard Creek Church Rd | 0.57 N            | 124,440        | 2010       | 0.61                 |
| I- 85                     | W Mallard Creek Church Rd | 0.57 N            | 164,306        | 2016       | 0.61                 |
| E Mallard Creek Church Rd | Alexander Glen Dr         | 0.19 SE           | 26,000         | 2016       | 0.68                 |