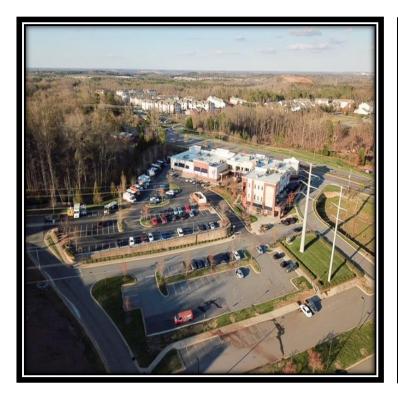

9539 Pinnacle Drive, Charlotte, NC 28262

Pinnacle Point is +/- 37,504 SF retail center located just off I-85 in the growing University area in Charlotte. The three-story center is surrounded by multi-family apartments, boasts great traffic counts, and is elevator accessible. Existing tenants include restaurants and entertainment like Wild Wing Café and Exit Strategy.

# **Exterior Pictures**