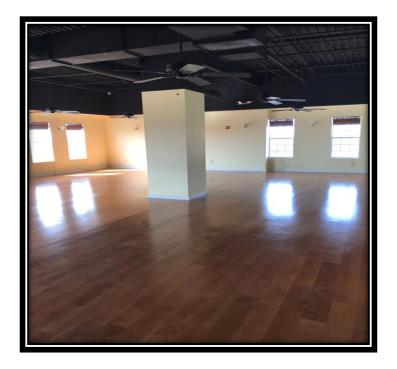

### **AVAILABILITY**

Ste 350 = +/-3,720 SF or +/-935SF

-Former Yoga Studio

-2 Bathrooms

-2 Showers

-Hardwood Floors

-Great Natural Light

-Washer/Dryer Hookup

-Great fit for businesses like fitness centers, dance studios, or wellness spas.