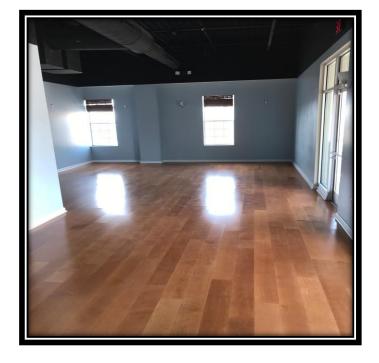

### **AVAILABILITY**

Ste 350 = +/-3,720 SF or +/-935SF

-Former Yoga Studio

-2 Bathrooms

-2 Showers

-Hardwood Floors

-Great Natural Light

-Washer/Dryer Hookup

-Great fit for businesses like fitness centers, dance studios, or wellness spas.