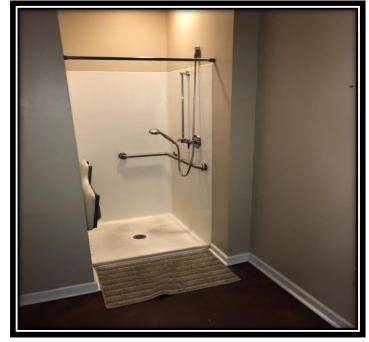

### **AVAILABILITY**

Ste 350 = +/-3,720 SF or +/-935SF

-Former Yoga Studio

-2 Bathrooms

-2 Showers

-Hardwood Floors

-Great Natural Light

-Washer/Dryer Hookup