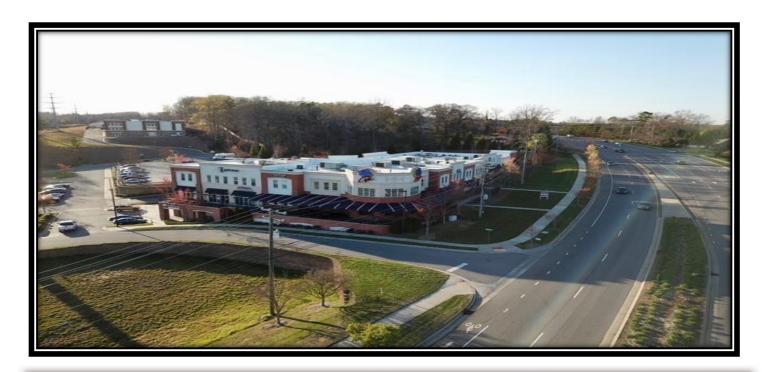

9539 Pinnacle Drive, Charlotte, NC 28262





Pinnacle Point is +/- 37,504 SF retail center located just off I-85 in the growing University area in Charlotte. The three-story center is surrounded by multi-family apartments, boasts great traffic counts, and is elevator accessible. Existing tenants include restaurants and entertainment like Wild Wing Café and Exit Strategy.

#### **PROPERTY DETAILS**

| • +/- 37,504 SF Total                   | • \$12-18SF NNN Lease Rate              |  |  |
|-----------------------------------------|-----------------------------------------|--|--|
| • +/- 3,270SF Available for Lease       | • Space can be subdivided to +/- 935 SF |  |  |
| • 200' of Frontage on Mallard Creek Rd. | • +/- 4.06 Acres                        |  |  |
| • Less than 3 Miles from UNCC           | Elevator Accessible