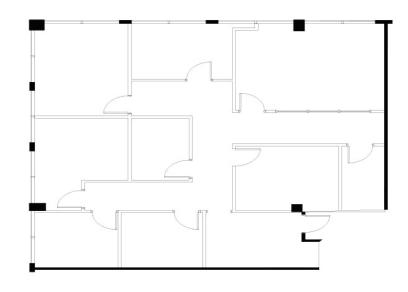

## 2110 Shadowood - 2nd Floor

2110 Powers Ferry Rd Atlanta, GA 30336

Suite 202 - 2,102 SF