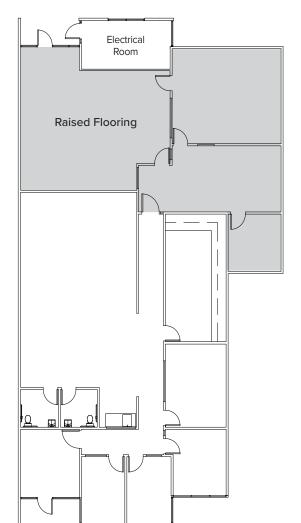

## ±4,901-17,500 RSF

# **SUITE 150**

#### **DESCRIPTION:**

- Plug and Play Data Center
- Four Private Offices
- Two restrooms
- · Open area for cubicles
- · Conference room
- Large rooms in the back of the unit that can be used as offices, tech or storage
- The unit has existing systems in place including:
  - » Raised Flooring
  - » UPS System
  - » Generator
  - » FM 200 Fire Suppression System
  - » Dedicated Electrical Room
- Located near Power Inn Road and Highway 50

#### POWER:

- #1 Leibert system emergency back-up power; 277/480 volt; dedicated for A/C 1
- #2 Panel Bp; 200 amp; 3-phase;
  42 circuit; 120/208 volt; and surface mounted panel board
- #3 Leibert system emergency back-up power; 277/480 volt
- #4 Panel 200 amp; 3-phase;
  42 circuit; 120/208 volt; and surface mounted panel board
- #5 Leibert system emergency back-up power; 277/480 volt; dedicated for A/C 2
- #6 Leibert system emergency back-up power; 277/480 volt; dedicated for A/C 3
- #7 Leibert system emergency back-up power; 277/480 volt; dedicated for A/C 4
- #8 3 125 amp; 120/208 volt;
  3-phase; 42 circuit; and surface panel boards
- #9 400 amp; 3-phase; automatic transfer switch
- #10 400 amp; 3-phase;
  277/480 volt; dedicated meter
- #11 400 amp; 3-phase;
  277/480 generator