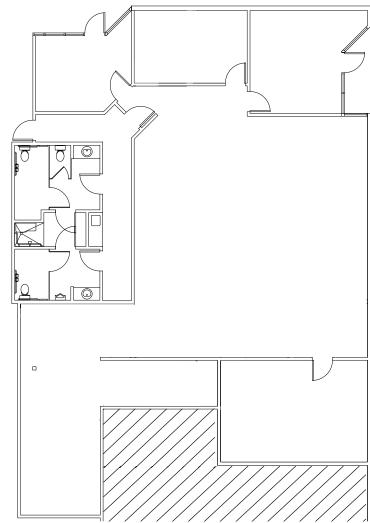

## ±3,245-8,377 RSF

# **SUITE 130**

#### **DESCRIPTION:**

- Office space
- Two private offices
- Open office area
- Break room
- Access to a common area restroom
- M-1 Zoning
- Located near Power Inn Road and Highway 50

#### **POWER:**

42 circuit; 120/208 volt