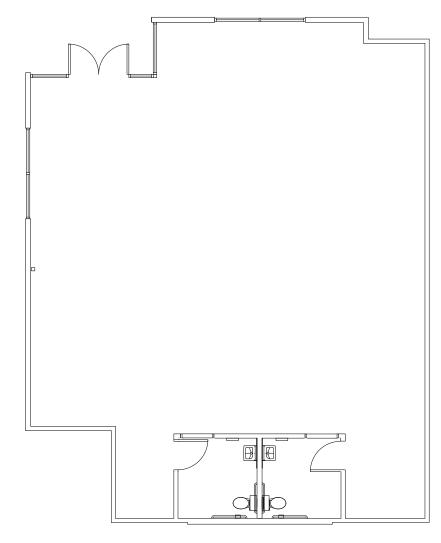

## ±12,709 RSF

# **SUITE 100 DESCRIPTION:** Large office space **POWER:** • 12 Private offices • #1 - Panel D - 200 amp; #4 - Panel F - 200 amp: Two training rooms

- Break room
- Open office area
- M-1 Zoning

- 3-phase; 42 circuit; 120/208 volt
- #2 Panel E 200 amp; 3-phase; 30 circuit; 120/208 volt
- #3 Panel G 200 amp 3 phase 30 circuit 120/208 volt
- 3-phase; 42 circuit; 120/208 volt
- #5 Panel I 200 amp; 3 phase; 42 circuit; 120/208 volt
- #6 Panel I 1 fed from panel I; 70 amp; 3-phase; 120/208 volt