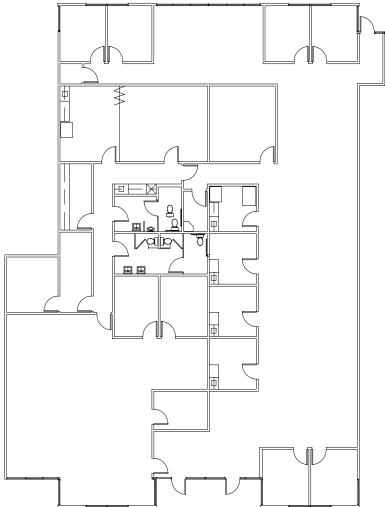

## ±6,773-17,500 RSF

# **SUITE 130**

#### **DESCRIPTION:**

- 14 Private offices
- Four restrooms
- Conference room
- Break room
- Open office area
- M-1 Zoning
- Located near Power Inn Road and Highway 50

#### **POWER:**

- #1 Panel A 1,200 amp; 3-phase; 42 circuit: 120/208 volt: and semi flush mounted panel board fed from panel A
- #2 Panel A 200 amp; 3-phase; 42 circuit: 120/208 volt