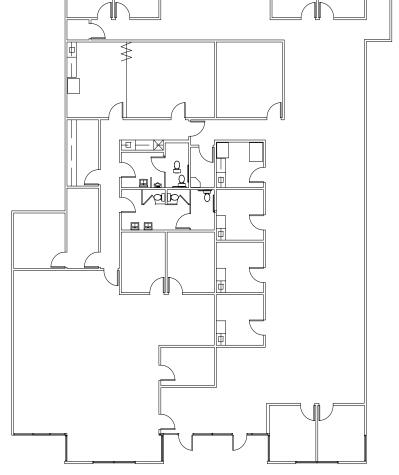

## ±4,901-17,500 RSF

# **SUITE 150**

#### **DESCRIPTION:**

- Plug and Play Data Center
- Four Private Offices
- Two restrooms
- · Open area for cubicles
- · Conference room
- Large rooms in the back of the unit that can be used as offices, tech or storage
- The unit has existing systems in place including:
  - » Raised Flooring
  - » UPS System
  - » Generator
  - » FM 200 Fire Suppression System
  - » Dedicated Electrical Room
- Located near Power Inn Road and Highway 50

#### POWER:

- #1 Leibert system emergency back-up power; 277/480 volt; dedicated for A/C 1
- #2 Panel Bp; 200 amp; 3-phase;
  42 circuit; 120/208 volt; and surface mounted panel board
- #3 Leibert system emergency back-up power; 277/480 volt
- #4 Panel 200 amp; 3-phase;
  42 circuit; 120/208 volt; and surface mounted panel board
- #5 Leibert system emergency back-up power; 277/480 volt; dedicated for A/C 2
- #6 Leibert system emergency back-up power; 277/480 volt; dedicated for A/C 3
- #7 Leibert system emergency back-up power; 277/480 volt; dedicated for A/C 4
- #8 3 125 amp; 120/208 volt;
  3-phase; 42 circuit; and surface panel boards
- #9 400 amp; 3-phase; automatic transfer switch
- #10 400 amp; 3-phase;
  277/480 volt; dedicated meter
- #11 400 amp; 3-phase;
  277/480 generator