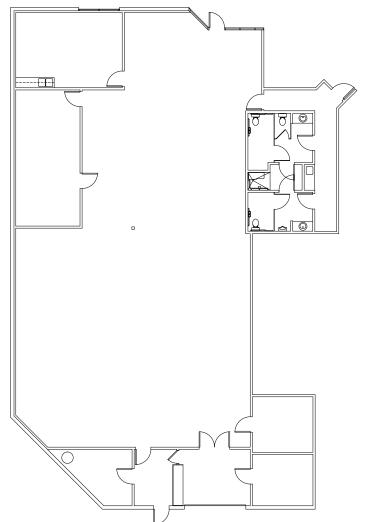

## ±5,132-8,377 RSF

# **SUITE 132**

#### **DESCRIPTION:**

- · Office space
- · Two private offices
- Open office area
- · Receiving area
- Access to a common area restroom
- M-1 Zoning
- Located near Power Inn Road and Highway 50

#### **POWER:**

#1 - 200 amp; 3-phase;
 42 circuit; 120/208 volt