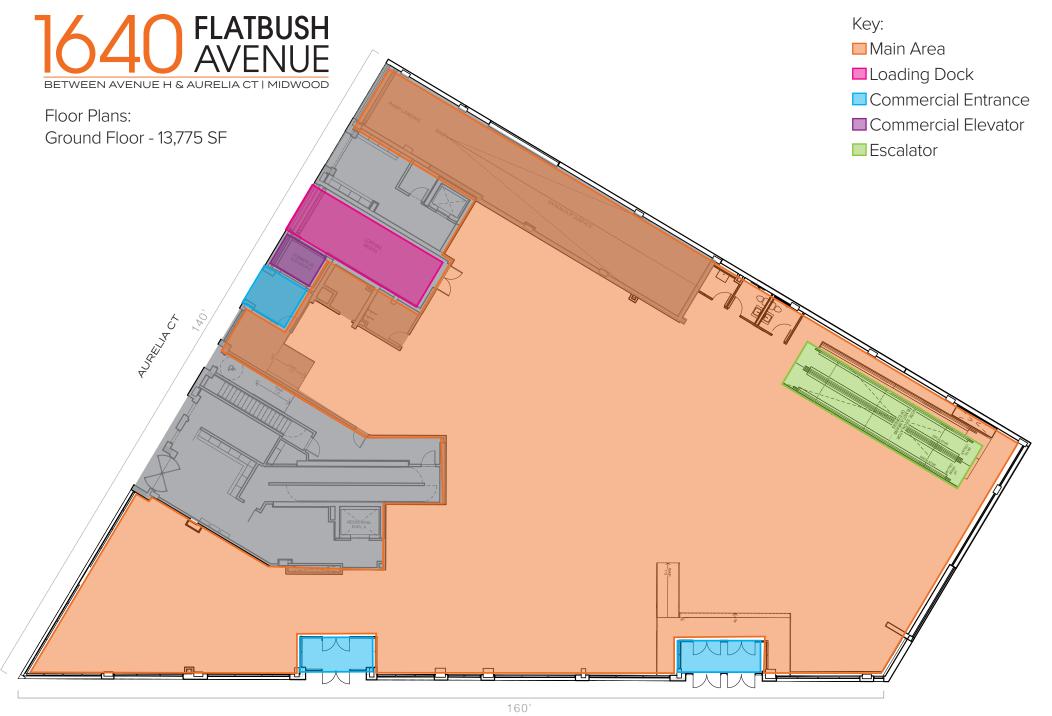

Floor Plans: Lower Level - 12,355 SF Key: Main Area Loading Dock Commercial Entrance Commercial Elevator Escalator

AUDELLACY SH

FLATBUSH AVE

All information supplied in this marketing presentation and/or flyer is from sources deemed reliable and is furnished subject to errors, omissions, modifications, removal of listings from sale/lease and to any listing condition. Any square footage, dimensions, floor plans and/or technical data set forth are approximations and are subject to further elaboration/confirmation.