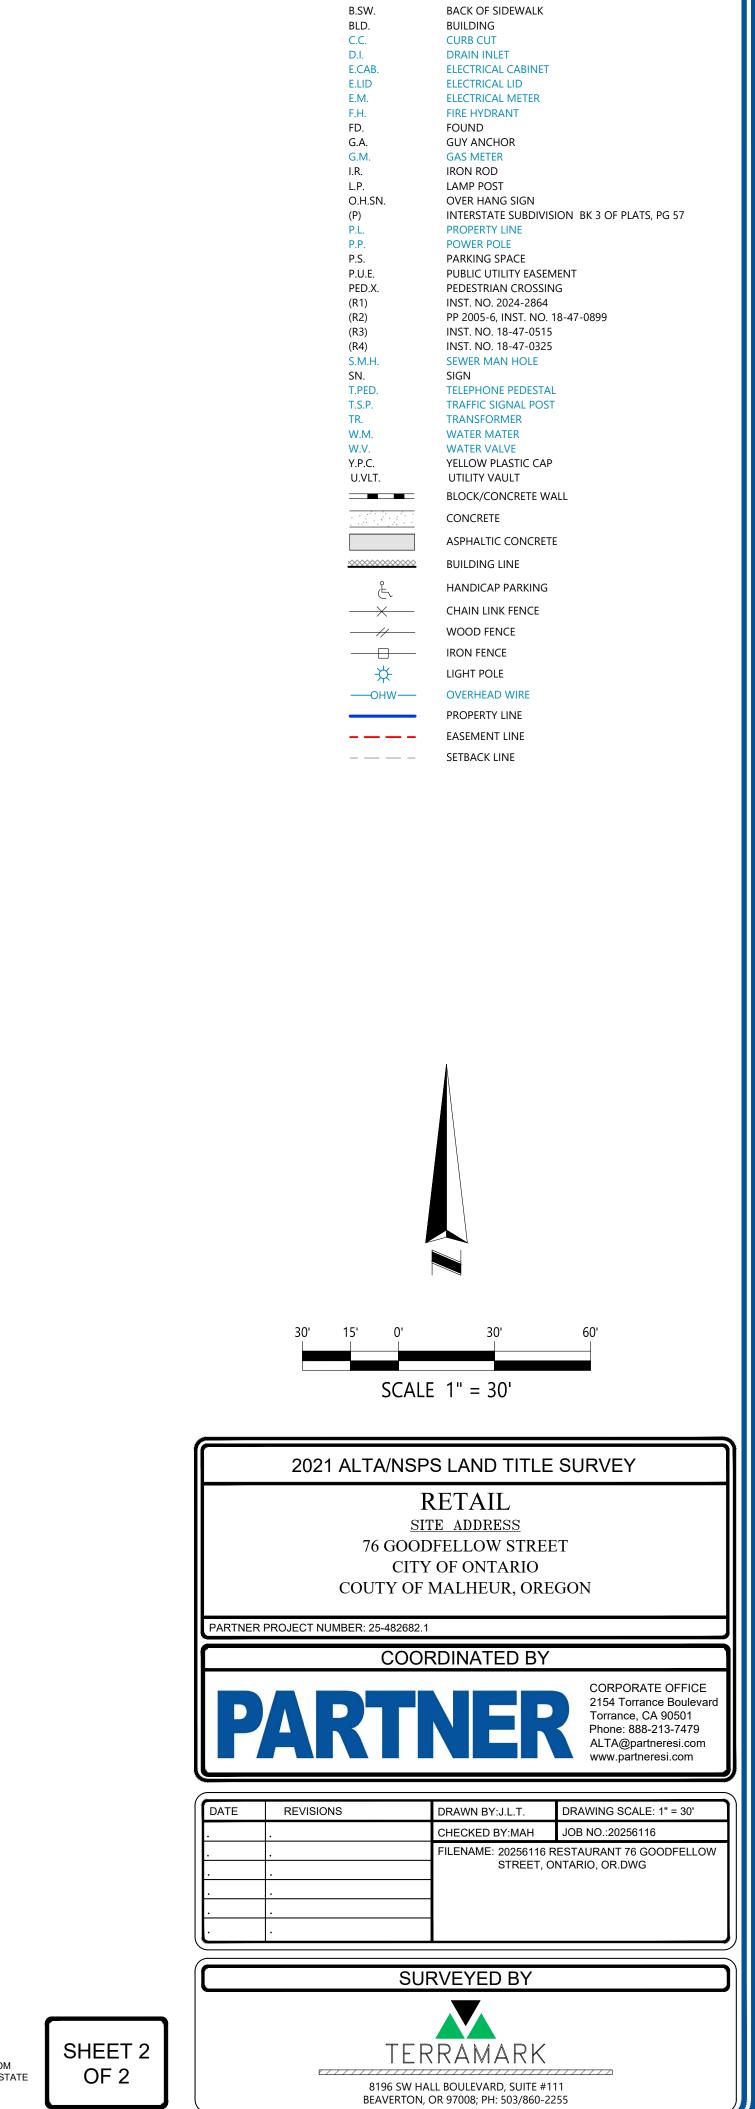

BEAVERTON, OR 97008; PH: 503/860-2255

| CURVE TABLE |        |        |           |                    |  |  |
|-------------|--------|--------|-----------|--------------------|--|--|
| CURVE       | LENGTH | RADIUS | DELTA     | CHORD              |  |  |
| C1(C)       | 70.05' | 50.00' | 80°16'17" | S40°05'08"E 64.46' |  |  |
| C2(C)       | 78.54' | 50.00' | 90°00'00" | S45°03'00"W 70.71' |  |  |
| C2(P)       | 78.54' | 50.00' | 90°00'00" | S44°57'00"W 70.71' |  |  |
| C2(R3)      | 78.63' | 50.05' | 90°00'21" | S45°02'40"W 70.79' |  |  |

| LINE TABLE |             |        |  |  |  |
|------------|-------------|--------|--|--|--|
| LINE       | BEARING     | LENGTH |  |  |  |
| L1(C)      | S89°58'02"W | 53.02' |  |  |  |
| L2(C)      | N67°13'40"W | 20.61' |  |  |  |
| L3(C)      | N51°22'22"W | 12.81' |  |  |  |
| L4(C)      | N39°50'17"W | 39.05' |  |  |  |
| L5(C)      | N13°53'02"W | 54.39' |  |  |  |

# LEGEND

THIS SURVEY WAS COORDINATED, NOT PERFORMED, BY PARTNER. SURVEY OBTAINED FROM AND CERTIFIED TO BY A PROFESSIONAL SURVEYOR LICENSED TO PRACTICE IN THE SAME STATE