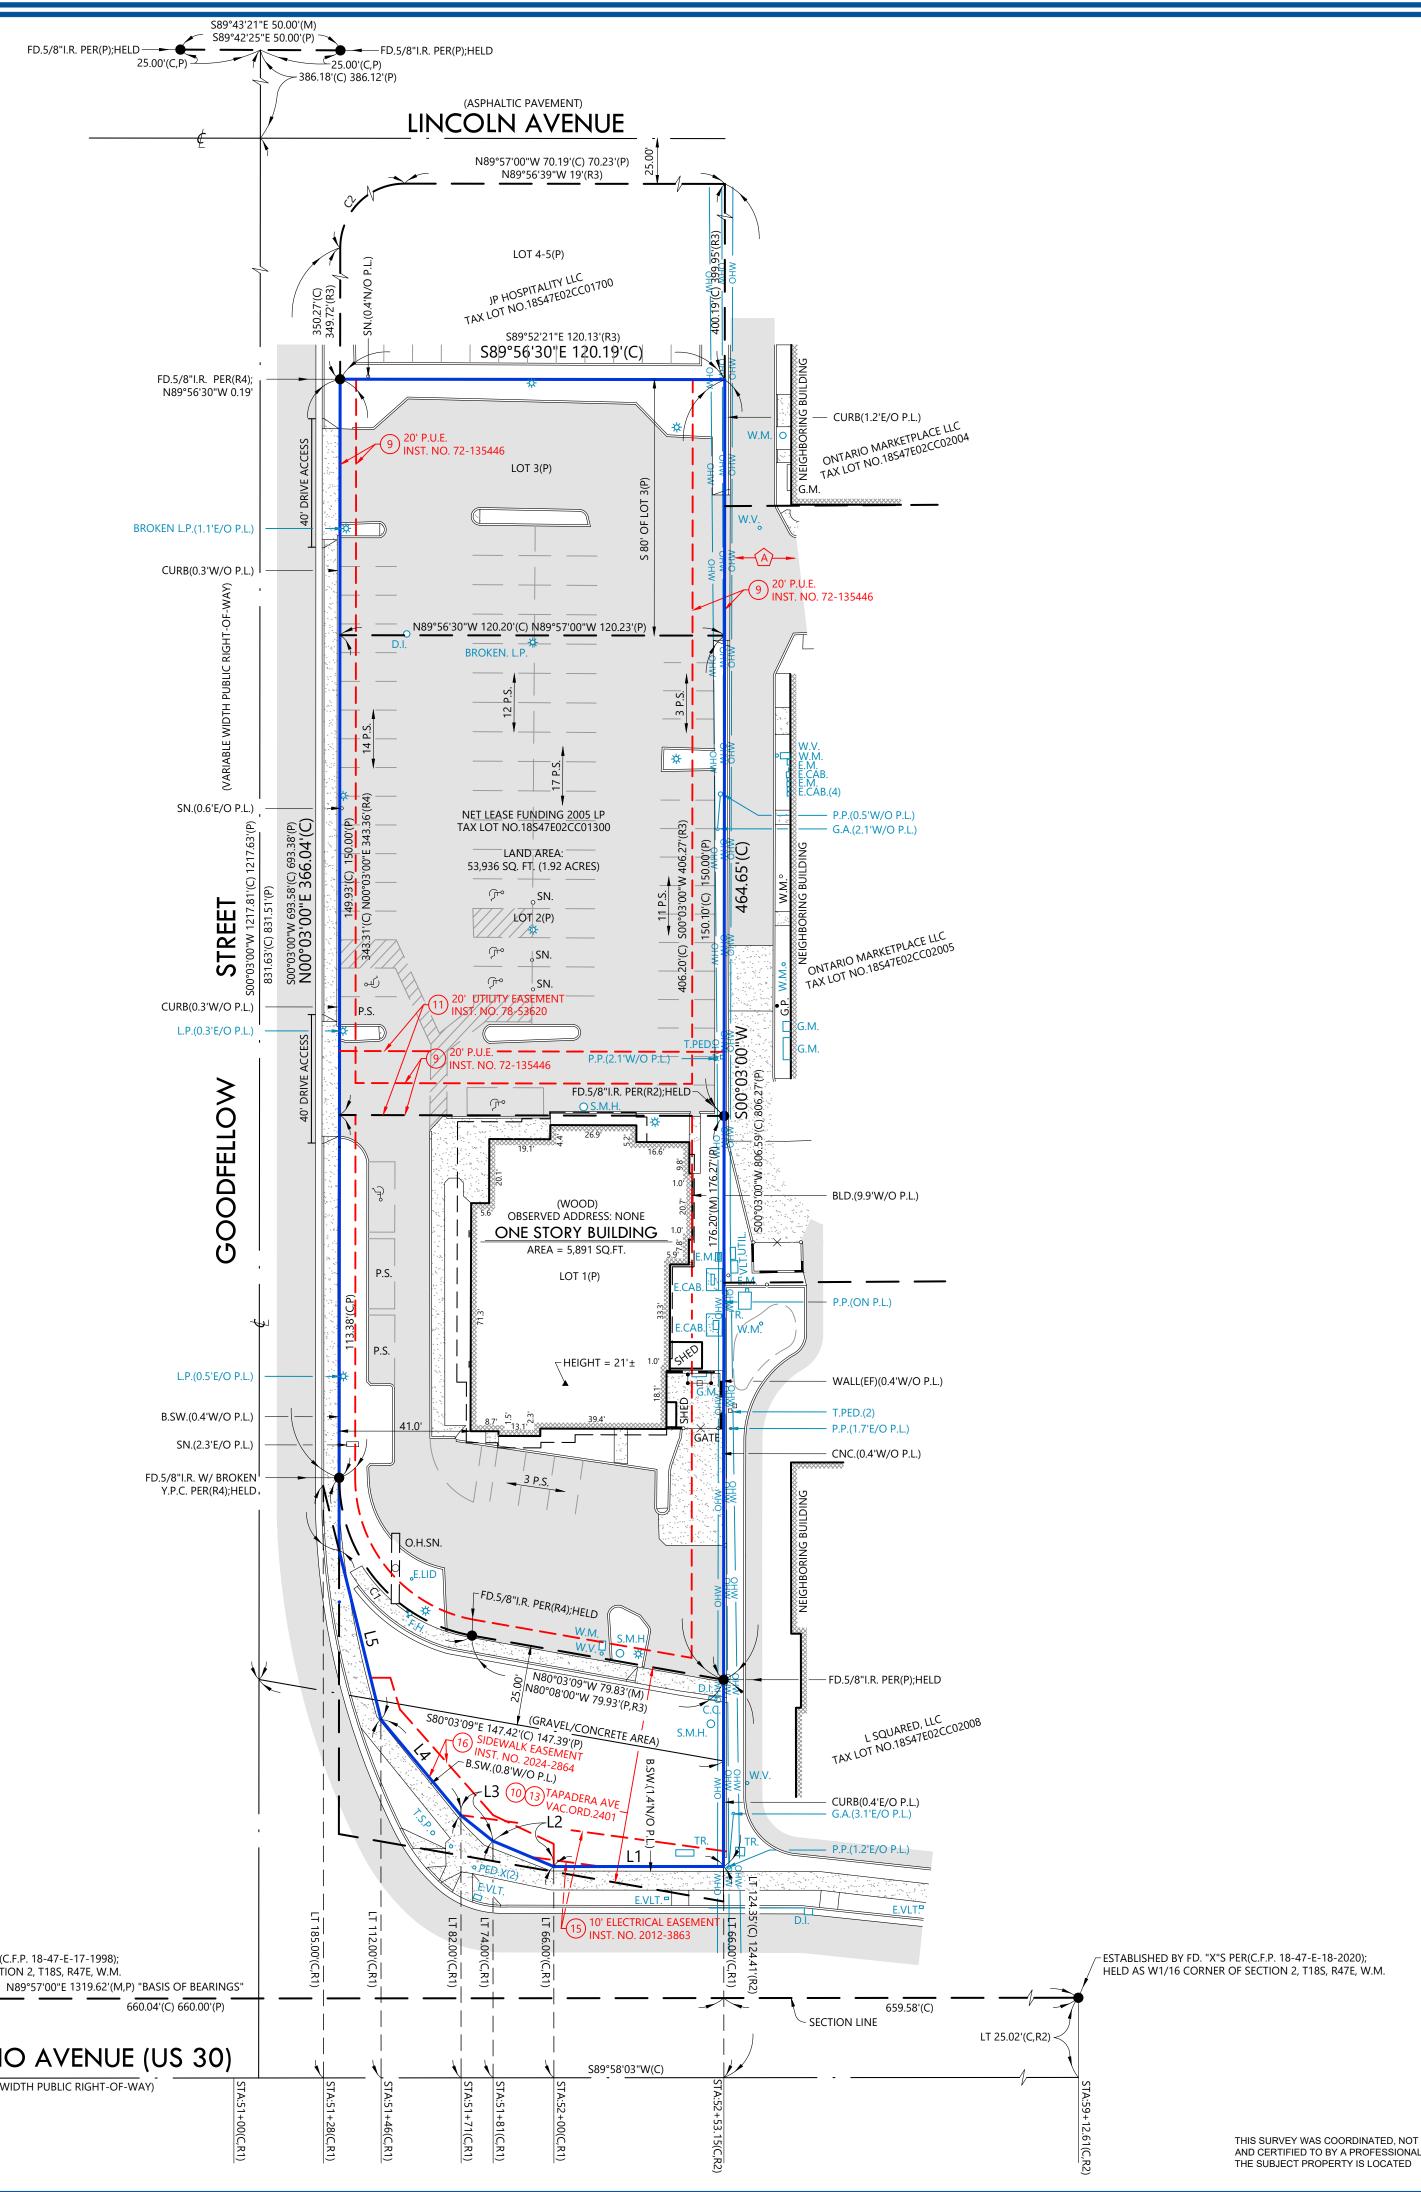

### TITLE DESCRIPTION

SEE EXHIBIT "A"LAND IN INTERSTATE SUBDIVISION, CITY OF ONTARIO, MALHEUR COUNTY, OREGON, ACCORDING TO THE OFFICIAL PLA THEREOF, AS FOLLOWS:

IN BLOCK 1: LOT(S) 1, 2 AND THE SOUTH 80 FEET OF LOT 3.

TOGETHER WITH THAT PORTION OF TAPADERA AVENUE, AS VACATED BY ORDINANCE NO. 2401, RECORDED JANUARY 12, 1998, INSTRUMENT NO. 98-230, MALHEUR COUNTY RECORDS, LYING SOUTH AND COINCIDENT WITH THE ABOVE DESCRIBED LOTS. EXCEPTING THEREFROM THAT PORTION AS DECREED TO THE STATE OF OREGON, DEPARTMENT OF TRANSPORTATION BY JUDGEMENT RECORDED OCTOBER 16, 2024 AS INSTRUMENT NO. 2024-2864, OFFICIAL RECORDS, MALHEUR COUNTY, OREGON. THE PROPERTY SURVEYED AND SHOWN HEREON IS THE SAME AS THAT PROPERTY DESCRIBED IN THE PRELIMINARY TITLE REPORT IDENTIFIED AS "AMERITITLE" FILE NUMBER 663702AM, WITH A DATE OF DECEMBER 24, 2024.

# BASIS OF BEARINGS

TITLE COMMITMENT INFORMATION

THE BEARINGS SHOWN HEREON ARE BASED ON THE SOUTHERLY LINE OF THE SW QUARTER OF SECTION 2, T18S, R47E W.M. AS SHOWN ON INTERSTATE SUBDIVISION PLAT FILED AS BOOK 3, PAGE 57 IN THE OFFICE OF THE MALHEUR COUNTY SURVEYOR, STATE OF OREGON, BEING NORTH 89°57'00" EAST.

## MATTERS FOUND ON INTERSTATE SUBDIVISION RECORDED JUNE 22, 1972 AS INST. NO.72-135446. SAID ITEM IS BLANKET IN NATURE OVER THE SUBJECT PROPERTY. AMONG OTHER THINGS SAID ITEM NOTES AN EASEMENT FOR PUBLIC UTILITY PURPOSES AND IS SHOWN HEREON. EASEMENTS FOR UTILITIES OVER AND ACROSS VACATED TAPADERA AVENUE, PER ORDINANCE 2401. SAID ITEM LIES ON THE SUBJECT PROPERTY AND IS SHOWN HEREON. AN EASEMENT FOR UTILITY PURPOSES RECORDED OCTOBER 24, 1978 AS INST. NO. 78-53620. SAID ITEM LIES ON THE SUBJECT PROPERTY AND IS SHOWN HEREON. RESOLUTION OF RELINQUISHMENT OF 10' UTILITY EASEMENT RECORDED NOVEMBER 1, 1978, INST. NO. 78-54135. EASEMENTS FOR UTILITIES OVER AND ACROSS VACATED TAPADERA AVENUE, PER ORDINANCE 2401. SAID ITEM LIES ON THE SUBJECT PROPERTY AND IS SHOWN HEREON. 14 EASEMENT AND EQUITABLE SERVITUDE RECORDED MARCH 7, 2001 AS INST. NO. 2001-1448. SAID ITEM IS BLANKET IN NATURE OVER THE SUBJECT PROPERTY AND IS THEREFORE NOT SHOWN HEREON. AN EASEMENT FOR POWER LINE PURPOSES RECORDED OCTOBER 22, 2012 AS INST. NO. 2012-3863. SAID ITEM LIES ON THE SUBJECT PROPERTY AND IS SHOWN HEREON. A 2 YEAR TEMPORARY EASEMENT FOR WORK AREA RECORDED OCTOBER 22, 2012 AS INST. NO.2024-2864. SAID ITEM LIES ON THE SUBJECT PROPERTY AND IS SHOWN HEREON.

BUILDING AREA BUILDING: 5,891 SQ. FT.

LAND AREA PARCEL : 53,936 SQ. FT. (1.92 ACRES) TOTAL AREA: 53,936 SQ. FT. (1.92 ACRES)

**BUILDING HEIGHT** BUILDING : 21'±

PARKING

OTAL PARKING: 69 SPACES

63 SPACES

6 SPACES

### **OBSERVED SIGNIFICANT OBSERVATIONS**

A SHARED ACCESS OVER AND ACROSS THE EASTERLY BOUNDARY OF THE SUBJECT PROPERTY WITHOUT THE BENEFIT OF AN EASEMENT.

FD.5/8"I.R. PER(R4); N89°56'30"W 0.19'

BROKEN L.P.(1.1'E/O P.L.)

REET ST

L.P.(0.3'E/O P.L.)

 $\geq$ 0 DFEI  $\cap$ С

L.P.(0.5'E/O P.L.

B.SW.(0.4'W/O P.L.) SN.(2.3'E/O P.L.)

FD.5/8"I.R. W/ BROKEN<sup>I</sup> — Y.P.C. PER(R4);HELD,

FIND FERTABLISHED BY FD. "X"S PER(C.F.P. 18-47-E-17-1998); HELD AS SW CORNER OF SECTION 2, T18S, R47E, W.M. N89°57'00"E 1319.62'(M,P) "BASIS OF BEARINGS" 660.04'(C) 660.00'(P)

EAST IDAHO AVENUE (US 30) (VARIABLE WIDTH PUBLIC RIGHT-OF-WAY) -¢--