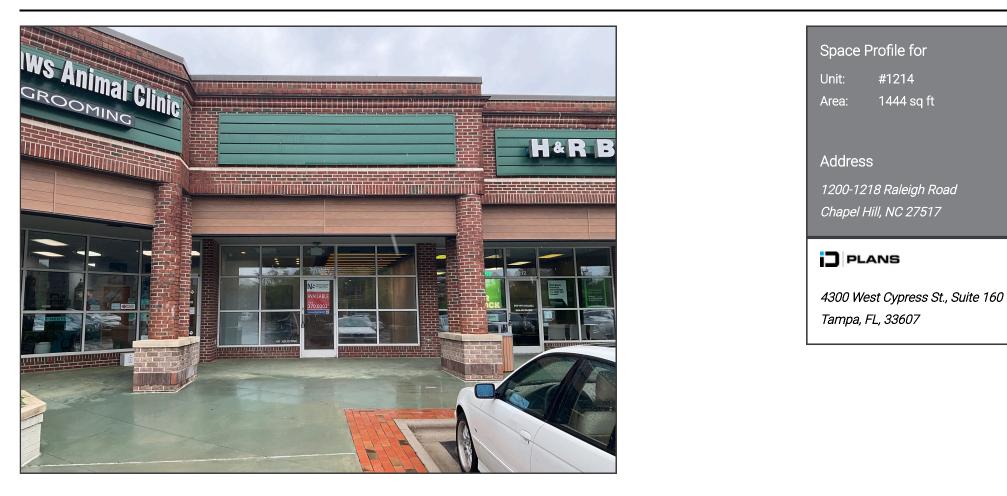

Virtual Tour



### Legend





## Space Overview

| ~        | Actual Square Footage |           | Measured Depth of Space |            |
|----------|-----------------------|-----------|-------------------------|------------|
| Overview | 1444 SQFT             |           | 75' 0"                  |            |
|          |                       |           |                         |            |
| SS       | Front Wall            | Rear Wall | Left Wall               | Right Wall |
| ckness   |                       |           |                         |            |

| Thickr | 1'0" | 0' 11" | 0' 9" | 0' 9" |
|--------|------|--------|-------|-------|
|--------|------|--------|-------|-------|

| D        | Concrete | Carpet | Tile         | Other | Unit      | Total        |
|--