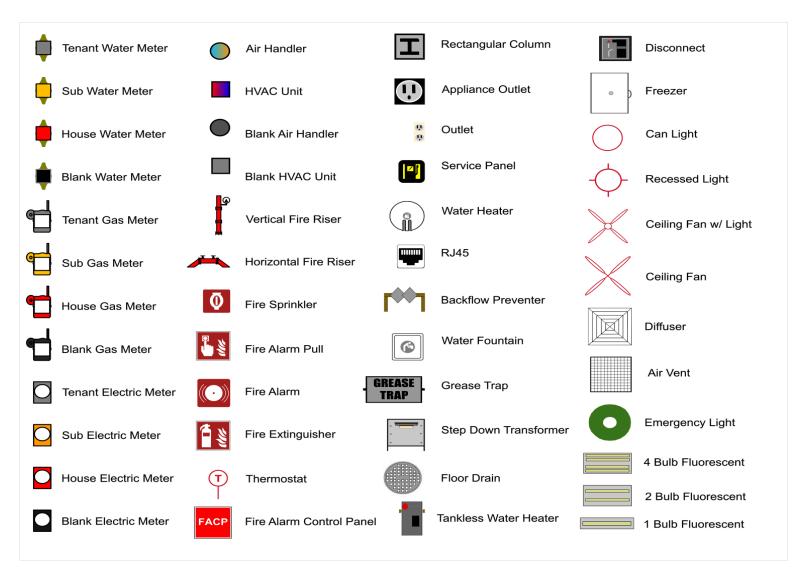

Virtual Tour



### Legend





## Space Overview

| ~        | Actual Square Footage |           | Measured Depth of Space |            |
|----------|-----------------------|-----------|-------------------------|------------|
| Overview | 1444 SQFT             |           | 75' 0"                  |            |
|          |                       |           |                         |            |
| SS       | Front Wall            | Rear Wall | Left Wall               | Right Wall |
| ckness   |                       |           |                         |            |

| Thickr | 1'0" | 0' 11" | 0' 9" | 0' 9" |
|--------|------|--------|-------|-------|
|--------|------|--------|-------|-------|

| D        | Concrete | Carpet | Tile         | Other | Unit      | Total        |
|----------|----------|--------|---