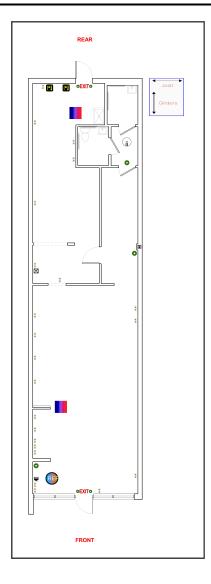

Virtual Tour



### Legend





## Space Overview

| ~        | Actual Square Footage |           | Measured Depth of Space |            |
|----------|-----------------------|-----------|-------------------------|------------|
| Overview | 1444 SQFT             |           | 75' 0"                  |            |
|          |                       |           |                         |            |
| SS       | Front Wall            | Rear Wall | Left Wall               | Right Wall |
| ckness   |                       |           |                         |            |

| Thickr | 1'0" | 0' 11" | 0' 9" | 0' 9" |
|--------|------|--------|-------|-------|
|--------|------|--------|-------|-------|

| D        | Concrete | Carpet | Tile         | Other | Unit      | Total        |
|----------|---------