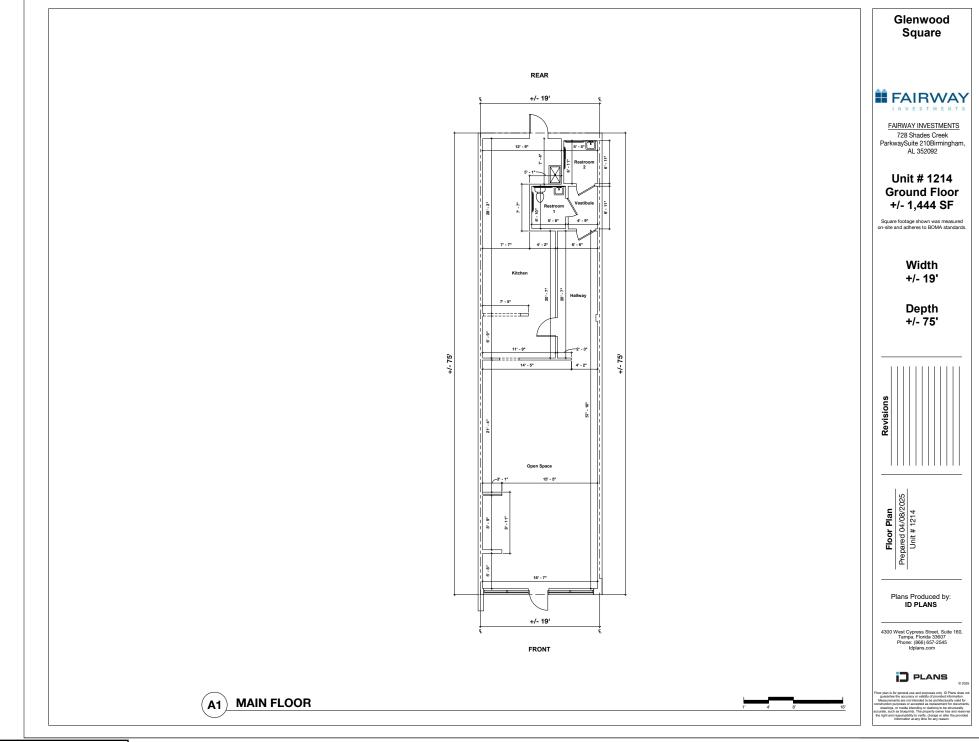

## Space Overview

| ~        | Actual Square Footage |           | Measured Depth of Space |            |
|----------|-----------------------|-----------|-------------------------|------------|
| Overview | 1444 SQFT             |           | 75' 0"                  |            |
|          |                       |           |                         |            |
| SS       | Front Wall            | Rear Wall | Left Wall               | Right Wall |
| ckness   |                       |           |                         |            |

| Thickr | 1'0" | 0' 11" | 0' 9" | 0' 9" |
|--------|------|--------|-------|-------|
|--------|------|--------|-------|-------|

| D        | Concrete | Carpet | Tile         | Other | Unit      | Total        |
|----------|----------|--------|--------------|-------|-----------|--------------|
| Flooring |          |        | 1328.24 SQFT |       | 1444 SQFT | 1328.24 SQFT |

| J<br>tion                    | Height From Floor To Ceiling | Height From Floor To Bottom Of Deck | Height From Floor To Bottom Of Joist |
|------------------------------|------------------------------|-------------------------------------|--------------------------------------|
| Ceiling<br>Informatic        | Front: 9' 9" Back: 10' 0"    | Front: 14' 10" Back: 13' 8"         | Front: 12' 9" Back: 11' 7"           |
|                              |                              |                                     |                                      |
| l                            | Clear Ceiling Height         |                                     |                                      |
| Ceiling<br>Informat<br>Cont. | 9' 2"                        |                                     |                                      |