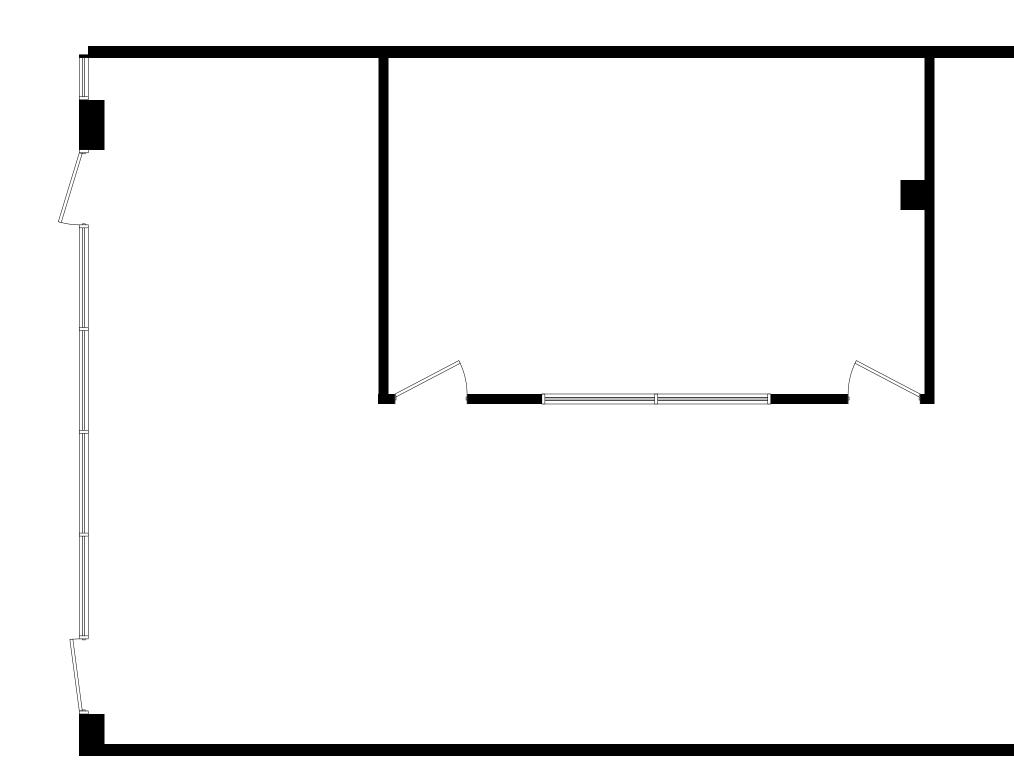

| 295 North York Street Elmhurst IL 60126 |                               |       |              |  |   |
|-----------------------------------------|-------------------------------|-------|--------------|--|---|
|                                         |                               | SIZE  | FSCM NO      |  | [ |
| DRAWN                                   | Just Floorplans Inc - Chicago |       |              |  |   |
| ISSUED                                  |                               | SCALE | 1/4" = 1'-0" |  |   |









| 295 North York Street Elmhurst IL 60126 |       |              |  |
|-----------------------------------------|-------|--------------|--|
|                                         |       | FSCM NO      |  |
| DRAWN Just Floorplans Inc - Chicago     |       |              |  |
| ISSUED                                  | SCALE | 1/4" = 1'-0" |  |







| DWG NO |       |        | REV |
|--------|-------|--------|-----|
|        |       |        |     |
|        |       |        |     |
|        |       |        |     |
|        |       |        |     |
|        | SHEET | 2 OF 3 |     |
|        |       |        |     |







| 295 North York Street Elmhurst IL 60126 |       |              |  |
|-----------------------------------------|-------|--------------|--|
|