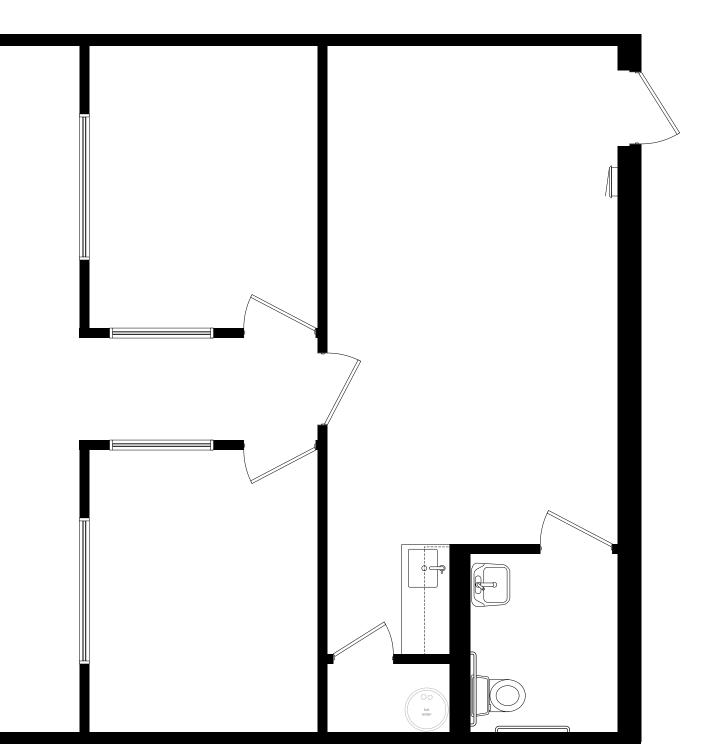

| 295 North York Street Elmhurst IL 60126 |                               |       |              |  |   |
|-----------------------------------------|-------------------------------|-------|--------------|--|---|
|                                         |                               | SIZE  | FSCM NO      |  | [ |
| DRAWN                                   | Just Floorplans Inc - Chicago |       |              |  |   |
| ISSUED                                  |                               | SCALE | 1/4" = 1'-0" |  |   |