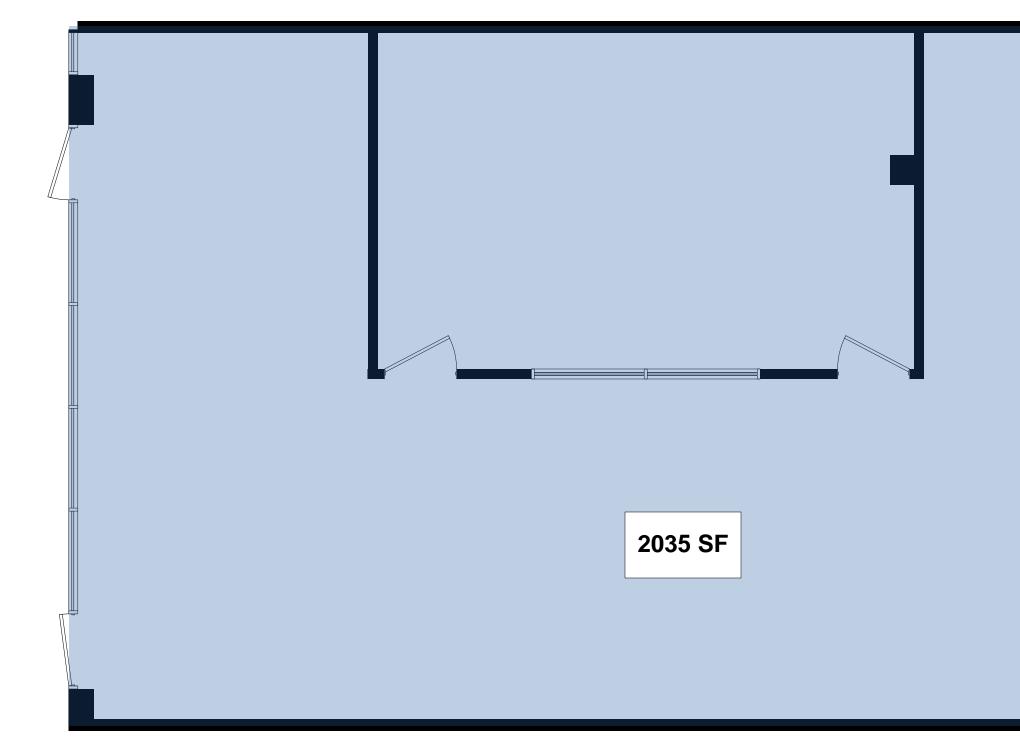

| 295 North York Street Elmhurst IL 60126 |       |              |  |
|-----------------------------------------|-------|--------------|--|
|                                         |       | FSCM NO      |  |
| DRAWN Just Floorplans Inc - Chicago     |       |              |  |
| ISSUED                                  | SCALE | 1/4" = 1'-0" |  |