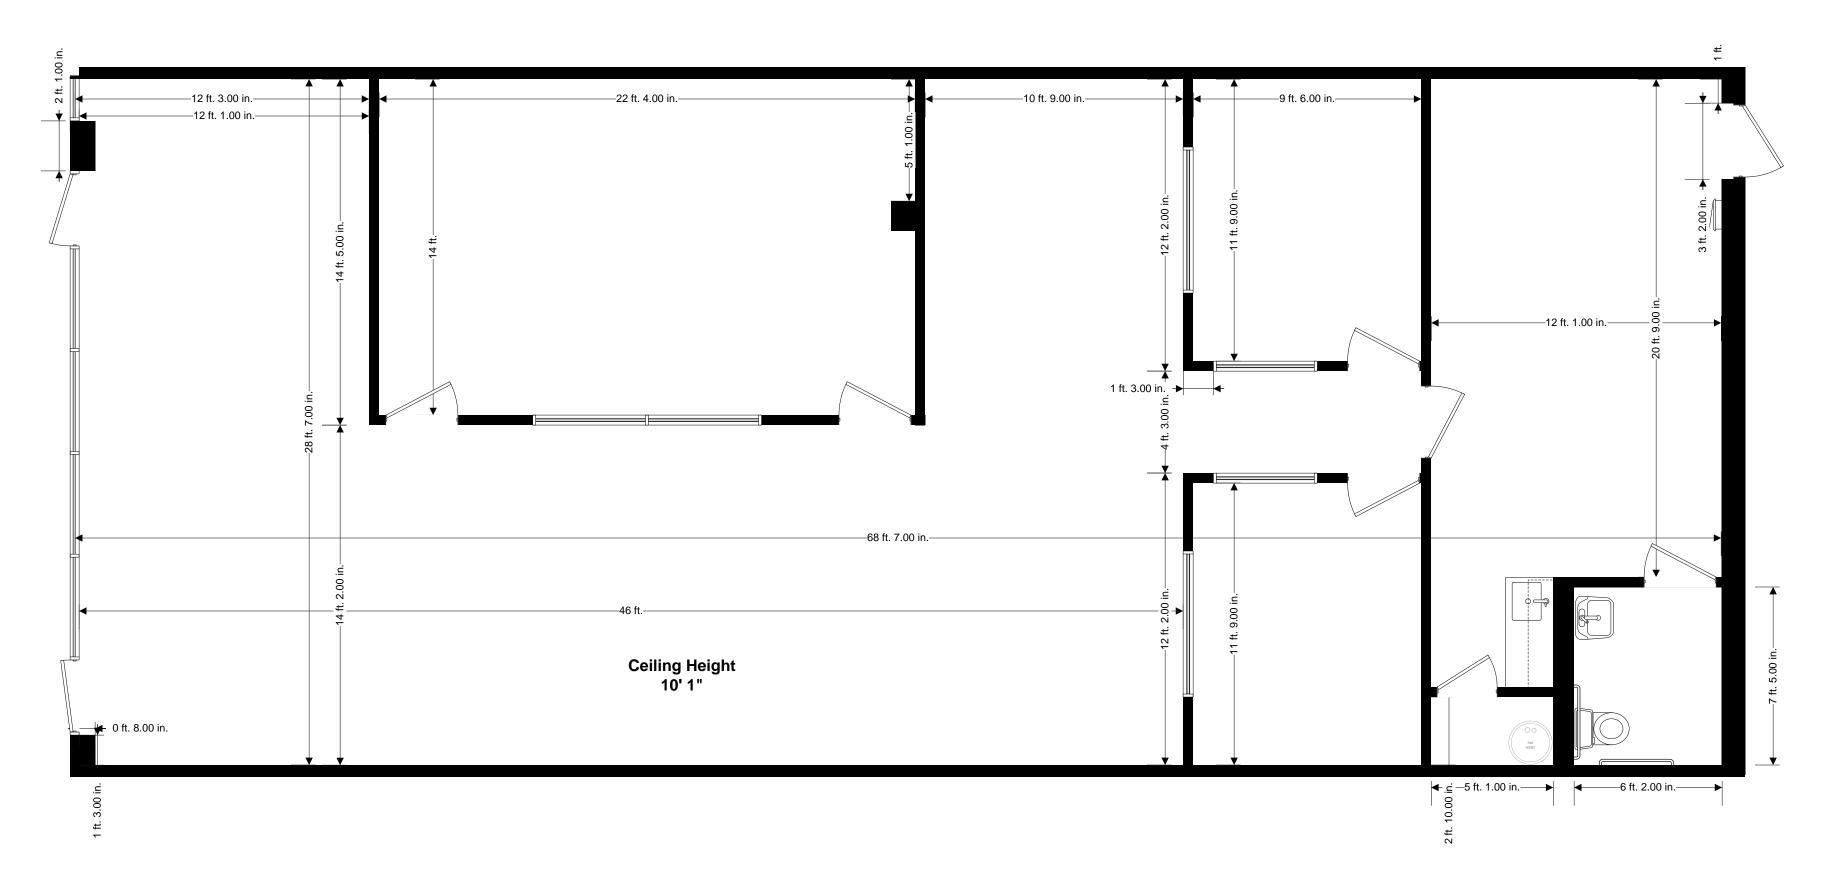

| 295 North York Street Elmhurst IL 60126 |                               |       |              |  |   |
|-----------------------------------------|-------------------------------|-------|--------------|--|---|
|                                         |                               | SIZE  | FSCM NO      |  | [ |
| DRAWN                                   | Just Floorplans Inc - Chicago |       |              |  |   |
| ISSUED                                  |                               | SCALE | 1/4" = 1'-0" |  |   |









| 295 North York Street Elmhurst IL 60126 |       |              |  |
|-----------------------------------------|-------|--------------|--|
|                                         |       | FSCM NO      |  |
| DRAWN Just Floorplans Inc - Chicago     |