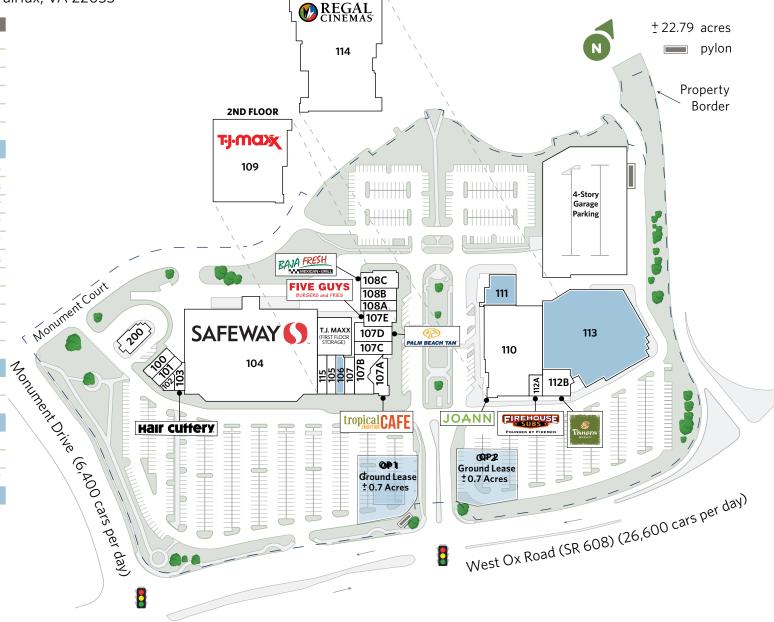

## **FAIRFAX TOWNE CENTER**

12100-12214 Fairfax Towne Center, Fairfax, VA 22033

| UNIT   | TENANT                       | SQ. FT.   |
|--------|------------------------------|-----------|
| 100    | Chutzpah - A New York Deli   | 1,970     |
| 101    | Festival Cleaners            | 1,750     |
| 102    | Mail Center                  | 820       |
| 103    | Hair Cuttery                 | 1,244     |
| 104    | Safeway                      | 61,322    |
| 105    | Nail Palace                  | 1,600     |
| 106    | Available                    | 1,576     |
| 107    | Cigar Town                   | 1,458     |
| 107A   | Tropical Smoothie Cafe       | 1,543     |
| 107B   | Mattress Warehouse           | 3,947     |
| 107C   | Murasaki Japanese Restaurant | 2,377     |
| 107D   | Palm Beach Tan               | 3,057     |
| 107E   | Five Guys                    | 2,413     |
| 108A   | Moby Dick House of Kabob     | 1,760     |
| 108B   | Pho Towda                    | 2,240     |
| 108C   | Baja Fresh Mexican Grill     | 3,195     |
| 109    | T.J. Maxx                    | 37,246    |
| 110    | JOANN                        | 23,000    |
| 111    | Available                    | 3,975     |
| 112A   | Firehouse Subs               | 1,536     |
| 112B   | Panera Bread                 | 4,077     |
| 113    | Available                    | 39,669    |
| 114    | Regal Cinemas                | 47,230    |
| 115    | Studio Hair & Spa            | 1,700     |
| 200    | Truist Bank                  | 2,687     |
| OP 1-2 | Available                    | 0.7 Acres |
| Total  | Square Feet:                 | 253,392   |