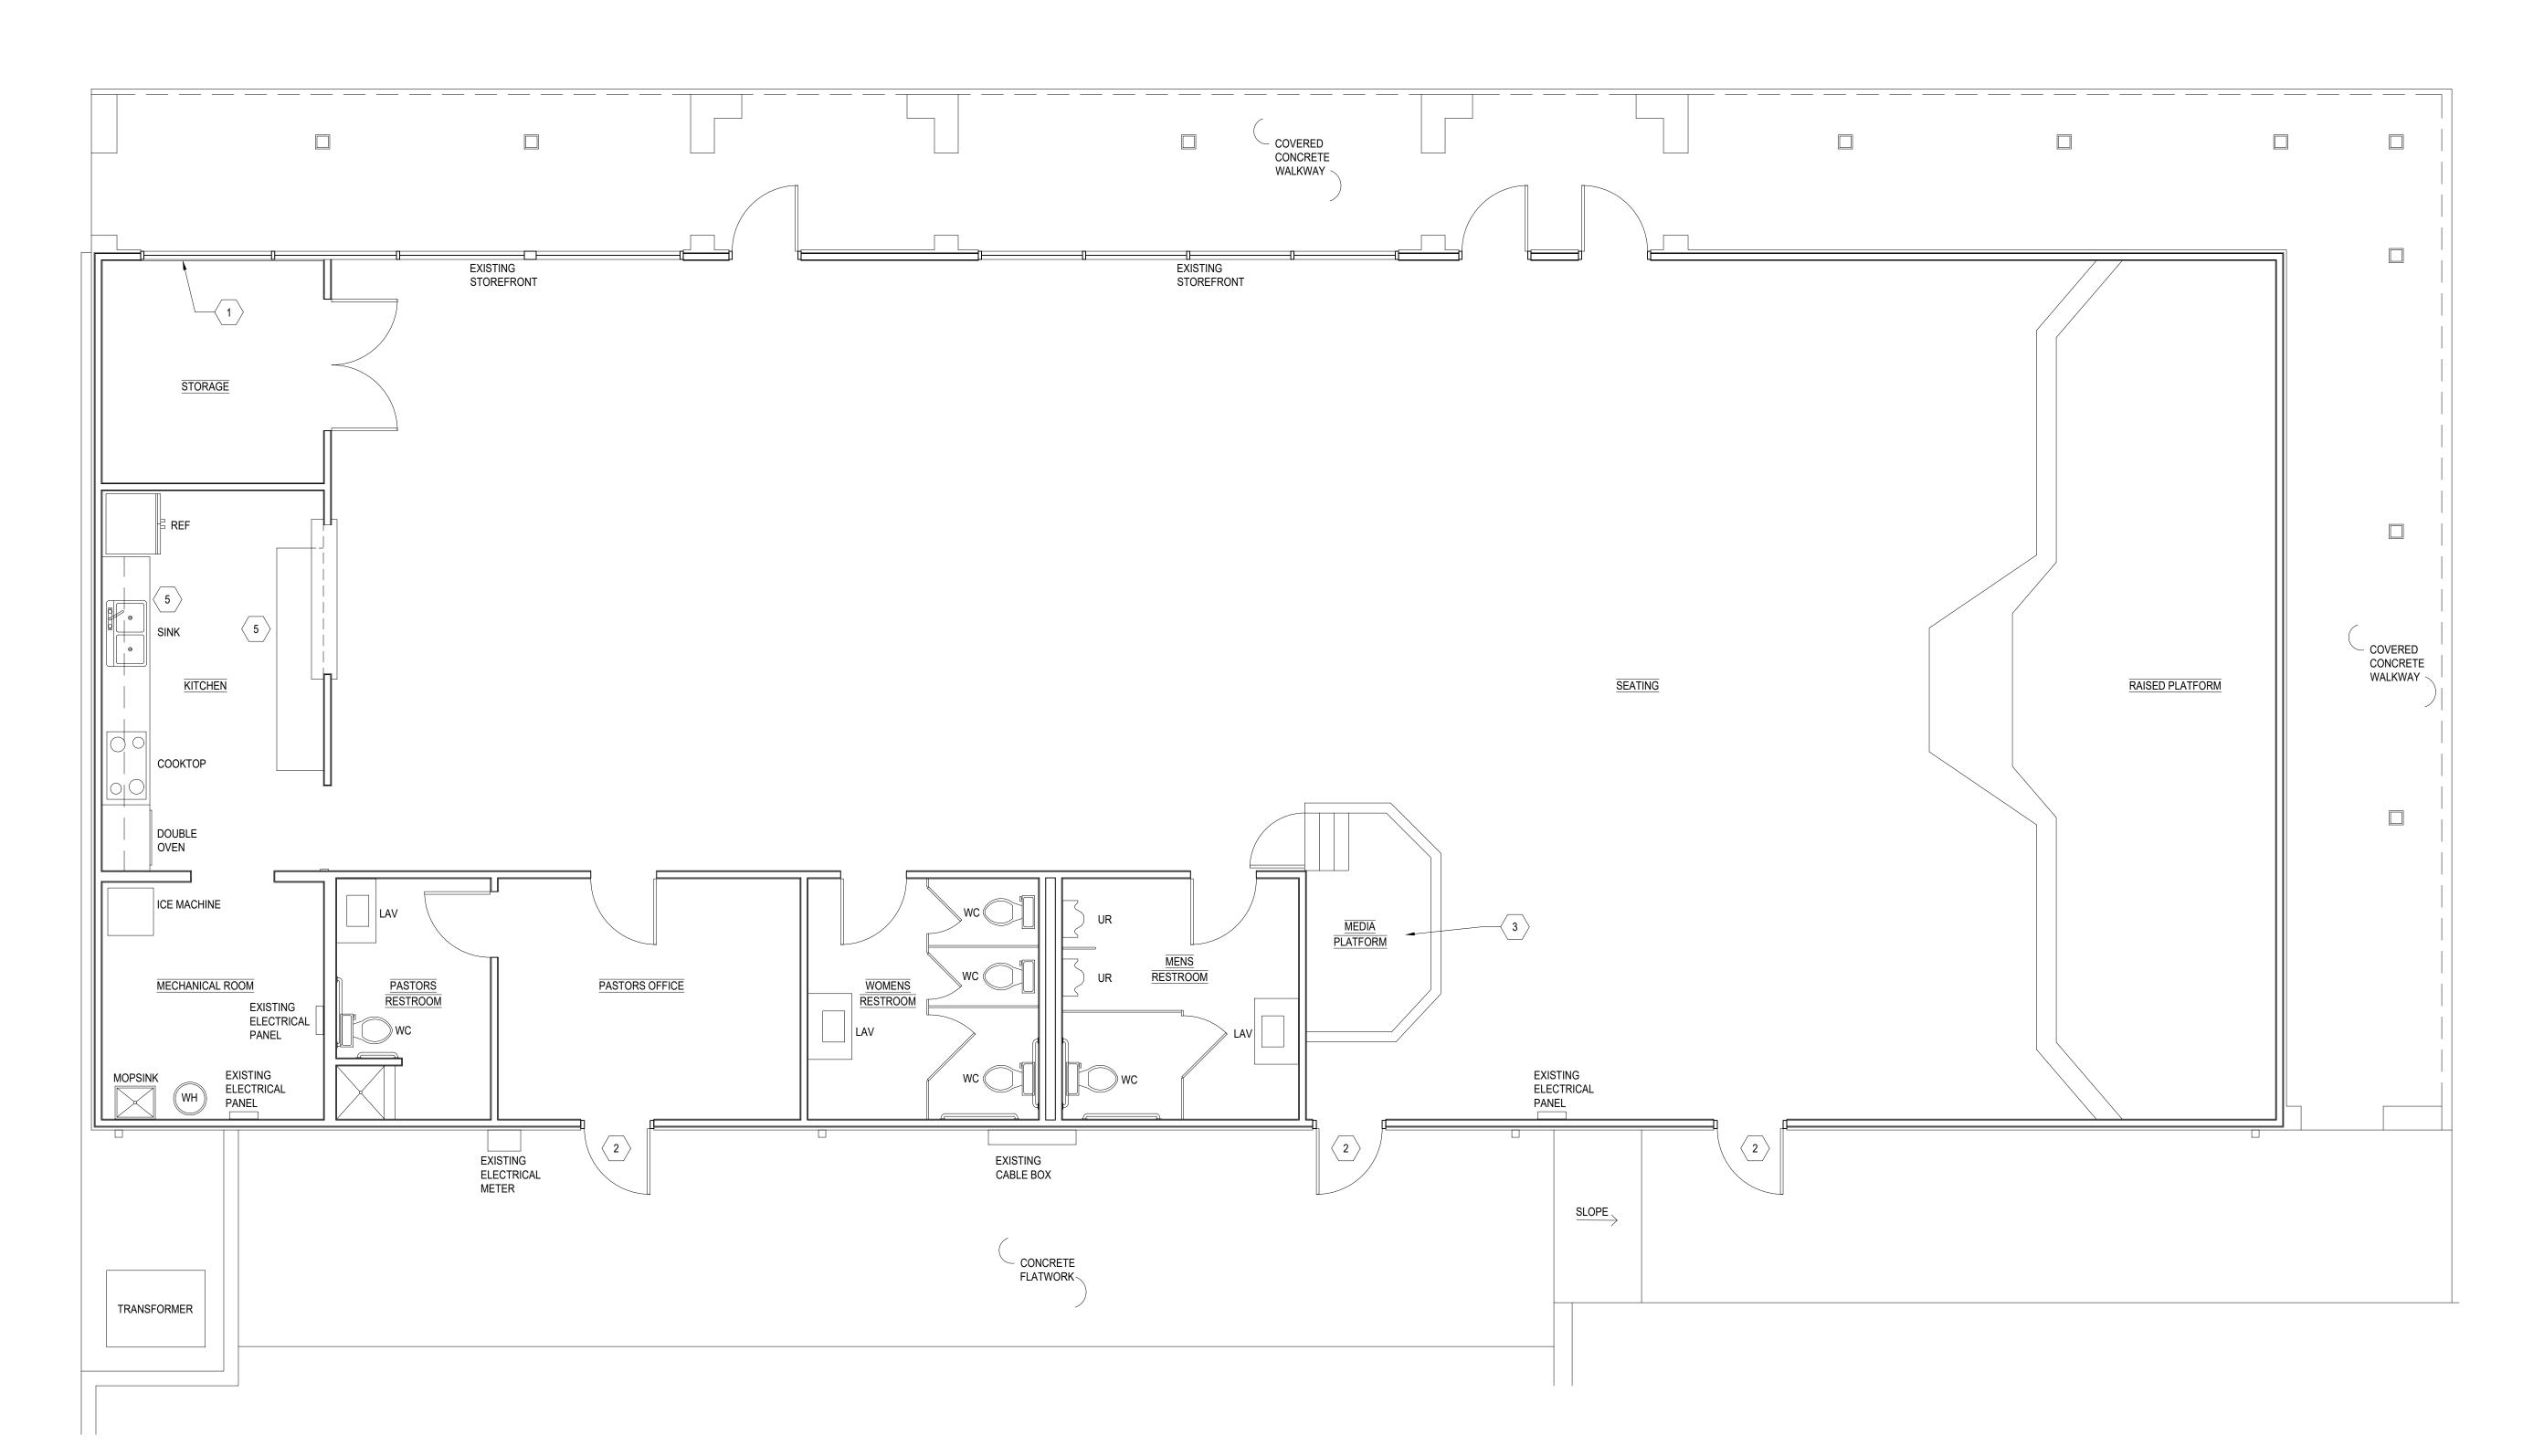

## PLAN NOTE

- AS-BUILT SURVEY PERFORMED BY NSBRANCH ARCHITECTS ON FRIDAY OCTOBER 18, 2024
   ALL DIMENSIONS ARE SHOWN FROM FACE OF FINISH TO FACE OF FINISH
- ALL DIMENSIONS ARE SHOWN FROM FACE OF FINISH TO FACE OF FINISH
   CONTRACTOR TO FIELD VERIFY EXISTING DIMENSIONS AND CONDITIONS PRIOR TO CONSTRUCTION

## KEYED NOTES:

- 1 SPANDREL PANEL AT EXISTING STOREFRONT
- 2 EXISTING DOOR WITH PANIC HARDWARE
- 3 BUILT-IN RAISED PLATFORM WOOD CONSTRUCTION
- 4 EXISTING 50 GALLON WATER HEATER ELECTRIC
- 5 EXISTING SOLID SURFACE COUNTERTOP ON BASE CABINET