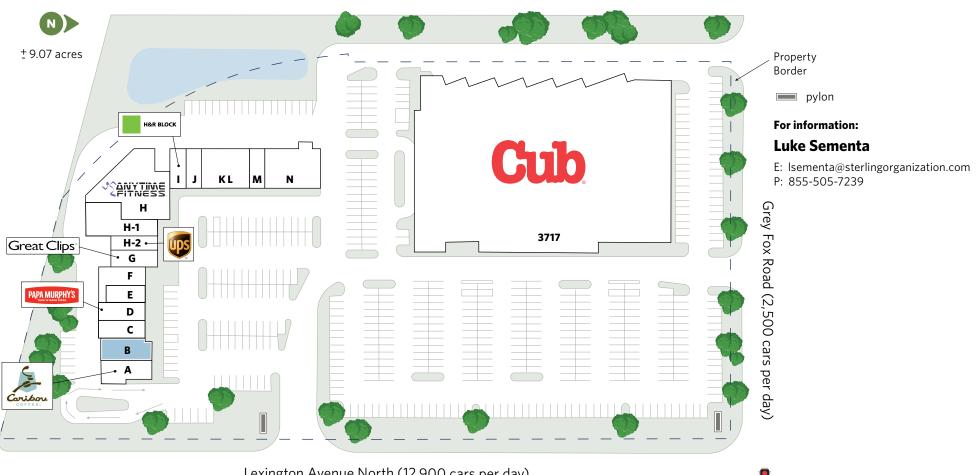

## SHANNON SQUARE SHOPPES LEASING PLAN

3673-3717 Lexington Avenue, Arden Hills, MN 55126

## Lexington Avenue North (12,900 cars per day)

| UNIT | TENANT                         | SQ. FT. |
|------|--------------------------------|---------|
| 3717 | Cub                            | 68,442  |
| Α    | Caribou Coffee                 | 1,680   |
| В    | Available                      | 1,644   |
| С    | Evolve Athletics (Coming Soon) | 1,772   |
| D    | Papa Murphy's                  | 1,260   |

| UNIT | TENANT                  | SQ. FT. |
|------|-------------------------|---------|
| Е    | Chiroway of Arden Hills | 840     |
| F    | China Express           | 1,500   |
| G    | Great Clips             | 1,200   |
| H-2  | The UPS Store           | 1,200   |
| H-1  | Quick Floors            | 2,953   |
|      |                         |         |

| UNIT | TENANT                          | SQ. FT. |
|------|---------------------------------|---------|
| Н    | Anytime Fitness                 | 5,647   |
| 1    | H&R Block                       | 1,000   |
| J    | Nails 3000                      | 1,000   |
| KL   | Namaste India Grill & Brewhouse | 3,000   |
| М    | Clean 'N Press                  | 1,000   |
|      |                                 |         |

| <b>Total Square Feet:</b> |           | 97,638  |
|---------------------------|-----------|---------|
| N                         | Davanni's | 3,500   |
| UNIT                      | TENANT    | SQ. FT. |
|                           |           |         |