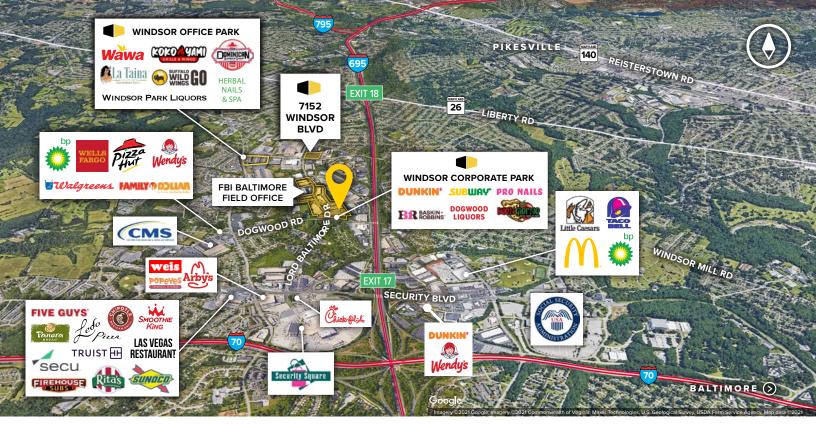

## Distances to:

| Interstate 695 (Baltimore Beltway) | 2 miles  |
|------------------------------------|----------|
| Interstate 795                     | 3 miles  |
| Interstate 70                      | 4 miles  |
| Owings Mills, MD                   | 5 miles  |
| Interstate 95                      | 7 miles  |
| Towson, MD                         | 8 miles  |
| Baltimore, MD (Downtown)           | 9 miles  |
| Interstate 83                      | 9 miles  |
| Columbia, MD                       | 10 miles |
| BWI Airport                        | 11 miles |