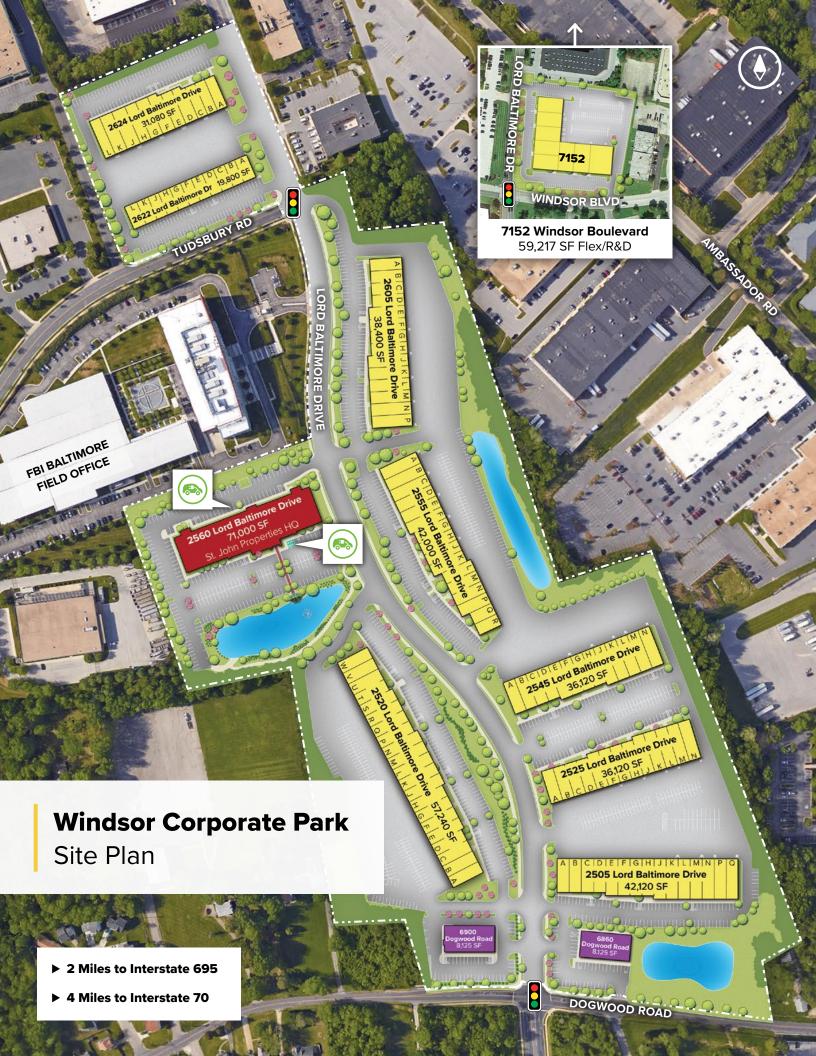

## Distances to:

| Interstate 695 (Baltimore Beltway) | 2 miles  |
|------------------------------------|----------|
| Interstate 795                     | 3 miles  |
| Interstate 70                      | 4 miles  |
| Owings Mills, MD                   | 5 miles  |
| Interstate 95                      | 7 miles  |
| Towson, MD                         | 8 miles  |
| Baltimore, MD (Downtown)           | 9 miles  |
| Interstate 83                      | 9 miles  |
| Columbia, MD                       | 10 miles |
| BWI Airport                        | 11 miles |