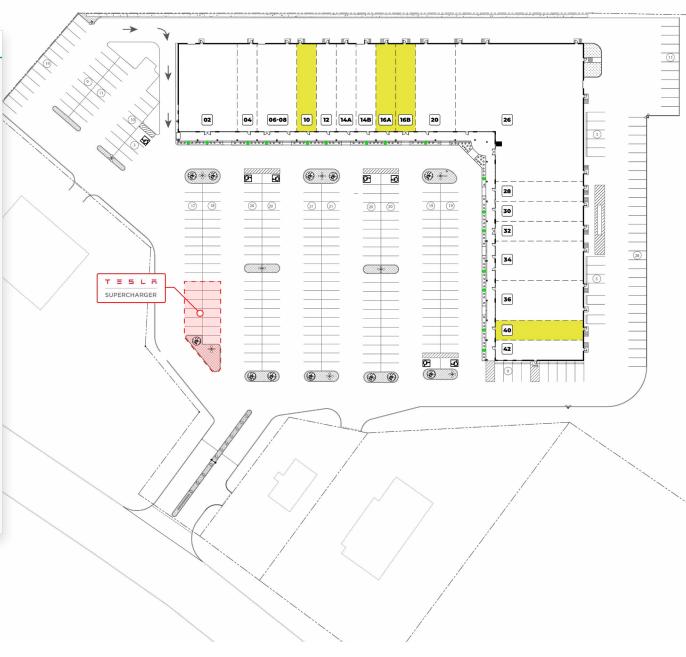

## **SITE PLAN**

| TENANT ROSTER        |                                          |                                  |
|----------------------|------------------------------------------|----------------------------------|
| Unit #               | Tenant                                   | Size (Sq. Ft.)                   |
| 02                   | BEYOGLU MARKET                           | 6,120 SF                         |
| 04                   | UPS                                      | 1,080 SF                         |
| 06-08                | Silas Deane Pawn                         | 4,000 SF                         |
| 10                   | AVAILABLE                                | 1,230 SF                         |
| 12                   | ReStore, Office                          | 1,980 SF                         |
| 14A                  | Luen Hop                                 | 1,800 SF                         |
| 14B                  | Tiffany's Nail & Spa                     | 1,800 SF                         |
| 16A                  | AVAILABLE                                | 1,800 SF                         |
| 16B                  | AVAILABLE                                | 1,800 SF                         |
| 20                   | AAA - Hartford                           | 3,420 SF                         |
| 26                   | ReStore                                  | 16,279 SF                        |
|                      |                                          |                                  |
| 28                   | Battle Ground Nutrition                  | 1,620 SF                         |
| 30                   | Battle Ground Nutrition Fil's Deli       | 1,620 SF<br>1,260 SF             |
|                      |                                          |                                  |
| 30<br>32             | Fil's Deli                               | 1,260 SF                         |
| 30<br>32             | Fil's Deli<br>Laundry Room               | 1,260 SF<br>2,340 SF             |
| 30<br>32<br>34<br>36 | Fil's Deli<br>Laundry Room<br>Kuyi Sushi | 1,260 SF<br>2,340 SF<br>3,060 SF |