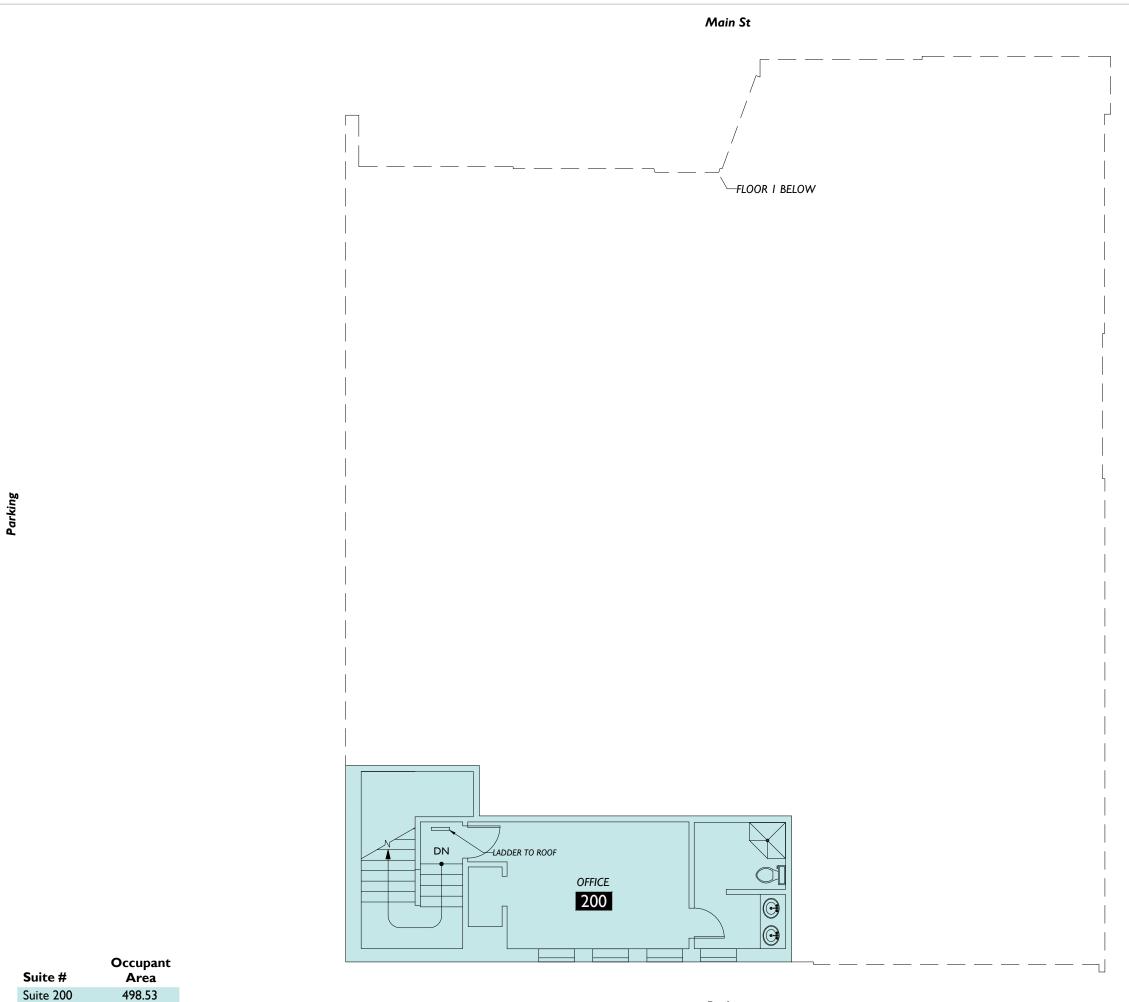

Client: Old West 10031 LLC

Site:

Lease Plan

7

L

Floor

Retail Building 10027 Main St Bothell, WA 98011

Action

Project: C21-1266

itial Site Measure

Date Project 12/08/2021 C21-1266