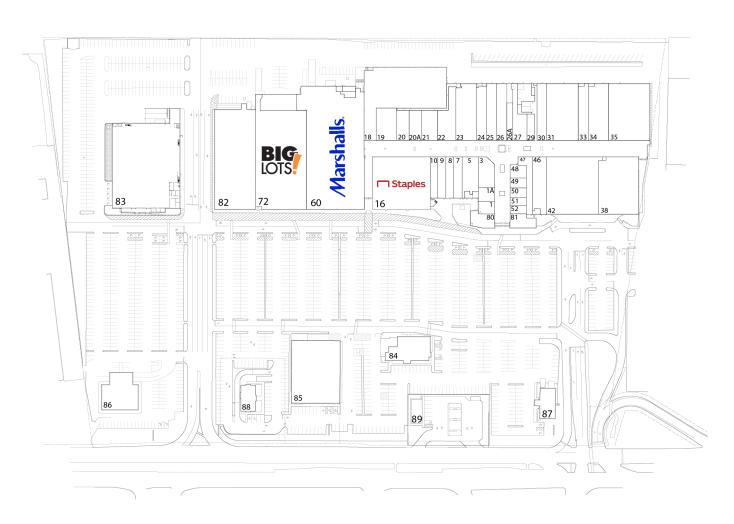

| #                                                    | TENANTS                                                                                                                                       | SQFT                                                                           |
|------------------------------------------------------|-----------------------------------------------------------------------------------------------------------------------------------------------|--------------------------------------------------------------------------------|
| 1                                                    | Available                                                                                                                                     | 1,254                                                                          |
| 1A                                                   | Available                                                                                                                                     | 1,370                                                                          |
| 3                                                    | Bath & Body Works                                                                                                                             | 2,823                                                                          |
| 5                                                    | Solid Wood Doors                                                                                                                              | 3,513                                                                          |
| 7                                                    | Solid Wood Doors                                                                                                                              | 2,067                                                                          |
| 8                                                    | Available                                                                                                                                     | 2,033                                                                          |
| 9                                                    | Available                                                                                                                                     | 2,033                                                                          |
| 10                                                   | Available                                                                                                                                     | 1,805                                                                          |
| 16                                                   | Staples                                                                                                                                       | 18,476                                                                         |
| 18                                                   | Available                                                                                                                                     | 22,600                                                                         |
| 19                                                   | Available                                                                                                                                     | 3,972                                                                          |
| 20                                                   | Available                                                                                                                                     | 2,299                                                                          |
| 20A                                                  | Available                                                                                                                                     | 2,250                                                                          |
| 21                                                   | Available                                                                                                                                     | 2,934                                                                          |
|                                                      | A Dollar                                                                                                                                      | 4,438                                                                          |
| 22                                                   | Abolia                                                                                                                                        | 4,430                                                                          |
| 22<br>23                                             | Shoe Dept. The                                                                                                                                | 4,438<br>6,904                                                                 |
|                                                      |                                                                                                                                               |                                                                                |
| 23                                                   | Shoe Dept. The                                                                                                                                | 6,904                                                                          |
| 23<br>24                                             | Shoe Dept. The<br>2000                                                                                                                        | 6,904<br>3,327                                                                 |
| 23<br>24<br>25                                       | Shoe Dept. The<br>2000<br>Foot Locker                                                                                                         | 6,904<br>3,327<br>3,532                                                        |
| 23<br>24<br>25<br>26                                 | Shoe Dept. The<br>2000<br>Foot Locker<br>LA7                                                                                                  | 6,904<br>3,327<br>3,532<br>3,502                                               |
| 23<br>24<br>25<br>26<br>26A                          | Shoe Dept. The<br>2000<br>Foot Locker<br>LA7<br>T-Mobile                                                                                      | 6,904<br>3,327<br>3,532<br>3,502<br>1,325                                      |
| 23<br>24<br>25<br>26<br>26A<br>27                    | Shoe Dept. The<br>2000<br>Foot Locker<br>LA7<br>T-Mobile<br>Fr Yostos Anthony Gift Shop                                                       | 6,904<br>3,327<br>3,532<br>3,502<br>1,325<br>3,138                             |
| 23<br>24<br>25<br>26<br>26A<br>27<br>29              | Shoe Dept. The<br>2000<br>Foot Locker<br>LA7<br>T-Mobile<br>Fr Yostos Anthony Gift Shop<br>Available                                          | 6,904<br>3,327<br>3,532<br>3,502<br>1,325<br>3,138<br>1,192                    |
| 23<br>24<br>25<br>26<br>26A<br>27<br><b>29</b><br>30 | Shoe Dept. The<br>2000<br>Foot Locker<br>LA7<br>T-Mobile<br>Fr Yostos Anthony Gift Shop<br>Available<br>H & R Block                           | 6,904<br>3,327<br>3,532<br>3,502<br>1,325<br>3,138<br>1,192<br>3,257           |
| 23<br>24<br>25<br>26<br>26A<br>27<br>29<br>30<br>31  | Shoe Dept. The<br>2000<br>Foot Locker<br>LA7<br>T-Mobile<br>Fr Yostos Anthony Gift Shop<br>Available<br>H & R Block<br>Flaming Grill & Buffet | 6,904<br>3,327<br>3,532<br>3,502<br>1,325<br>3,138<br>1,192<br>3,257<br>10,866 |

| #   | TENANTS                                | SQFT   |
|-----|----------------------------------------|--------|
| 38  | Chuck E. Cheese                        | 14,060 |
| 42  | Old Navy                               | 18,253 |
| 46  | Ashley Stewart                         | 4,709  |
| 47  | Available                              | 2,547  |
| 48  | Florence Menswear                      | 1,248  |
| 49  | Available                              | 960    |
| 50  | iFix Here                              | 960    |
| 51  | Supercuts                              | 761    |
| 52  | Diamond Hut Jewelry                    | 825    |
| 60  | Marshalls                              | 41,853 |
| 72  | Solid Wood Doors                       | 30,401 |
| 80  | Teppanyaki One                         | 2,110  |
| 81  | Popeyes Louisiana Kitchen              | 2,130  |
| 82  | Asian Food                             | 25,000 |
| 83  | New Tenant - Coming Soon               | 37,012 |
| 84  | Applebee's Neighborhood<br>Grill & Bar | 6,237  |
| 85  | Pep Boys                               | 18,560 |
| 86  | Hudson Pre-Owned                       | 5,643  |
| 87  | Pizza Hut                              | 3,436  |
| 88  | Taco Bell                              | 3,000  |
| 89  | Available                              | 25,000 |
| K-3 | Coffee Beanery                         | 190    |
| K-4 | Gold Valley                            | 180    |
| RT1 | Verizon                                | 300    |