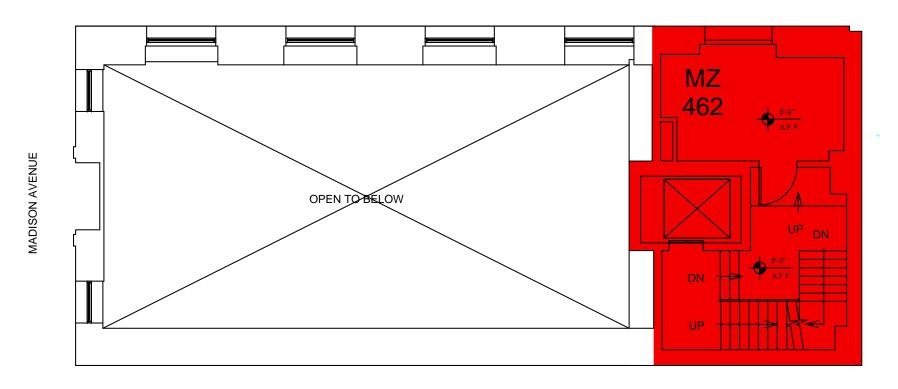

## Mezzanine

| Suite | Tenant Name | Exp.<br>Date | Retail/<br>Storage<br>Net Area | Office<br>Net<br>Area | Floor<br>Common<br>Area | REBNY<br>Usable<br>Area | Leased<br>Area | Existing<br>Loss<br>Factor | R/Net<br>Ratio | Target<br>Rentable<br>Area | Target<br>Loss<br>Factor |
|-------|-------------|--------------|--------------------------------|-----------------------|-------------------------|-------------------------|----------------|----------------------------|----------------|----------------------------|--------------------------|
| MZ    | VACANT      |              | 462                            | 0                     | 0                       | 462                     | 0              | N/A                        | 0.0000         | 462                        | 0.0%                     |
| TOTA  | TOTAL       |              |                                | 0                     | 0                       | 462                     | 0              |                            |                | 462                        |                          |