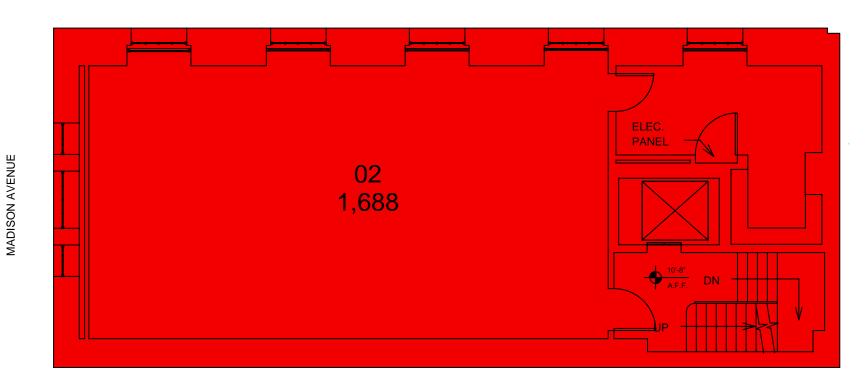

## 909 Madison Avenue

Floor 2

| Suite | Tenant Name | Exp.<br>Date | Retail/<br>Storage<br>Net Area | Office<br>Net<br>Area | Floor<br>Common<br>Area | REBNY<br>Usable<br>Area | Leased<br>Area | Existing<br>Loss<br>Factor | R/Net<br>Ratio | Target<br>Rentable<br>Area | Target<br>Loss<br>Factor |
|-------|-------------|--------------|--------------------------------|-----------------------|-------------------------|-------------------------|----------------|----------------------------|----------------|----------------------------|--------------------------|
| 02    | VACANT      |              | 1,688                          | 0                     | 0                       | 1,688                   | 0              | N/A                        | 0.0000         | 1,688                      | 0.0%                     |
| TOTA  | TOTAL       |              |                                | 0                     | 0                       | 1,688                   | 0              |                            |                | 1,688                      |                          |