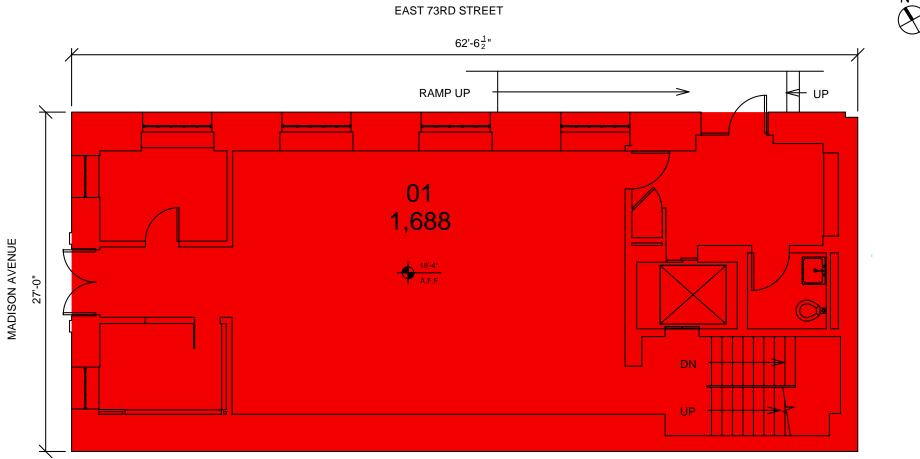

## 909 Madison Avenue

Floor 1

| Suite | Tenant Name | Exp.<br>Date | Retail/<br>Storage<br>Net Area | Office<br>Net<br>Area | Floor<br>Common<br>Area | REBNY<br>Usable<br>Area | Leased<br>Area | Existing<br>Loss<br>Factor | R/Net<br>Ratio | Target<br>Rentable<br>Area | Target<br>Loss<br>Factor |
|-------|-------------|--------------|--------------------------------|-----------------------|-------------------------|-------------------------|----------------|----------------------------|----------------|----------------------------|--------------------------|
| 01    | VACANT      | •            | 1,688                          | 0                     | 0                       | 1,688                   | 0              | N/A                        | 0.0000         | 1,688                      | 0.0%                     |
| TOTA  | 4 L         |              | 1,688                          | 0                     | 0                       | 1,688                   | 0              |                            |                | 1,688                      |                          |
|       |             |              |                                |                       |                         |                         |                |                            |                |                            |                          |