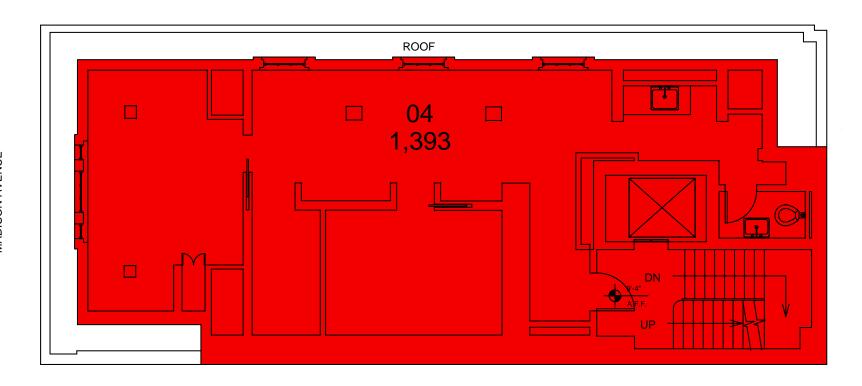

## 909 Madison Avenue

Floor 4

| Suite | Tenant Name | Exp.<br>Date | Retail/<br>Storage<br>Net Area | Office<br>Net<br>Area | Floor<br>Common<br>Area | REBNY<br>Usable<br>Area | Leased<br>Area | Existing<br>Loss<br>Factor | R/Net<br>Ratio | Target<br>Rentable<br>Area | Target<br>Loss<br>Factor |
|-------|-------------|--------------|--------------------------------|-----------------------|-------------------------|-------------------------|----------------|----------------------------|----------------|----------------------------|--------------------------|
| 04    | VACANT      |              | 1,393                          | 0                     | 0                       | 1,393                   | 0              | N/A                        | 0.0000         | 1,393                      | 0.0%                     |
| TOTA  | TOTAL       |              |                                | 0                     | 0                       | 1,393                   | 0              |                            |                | 1,393                      |                          |