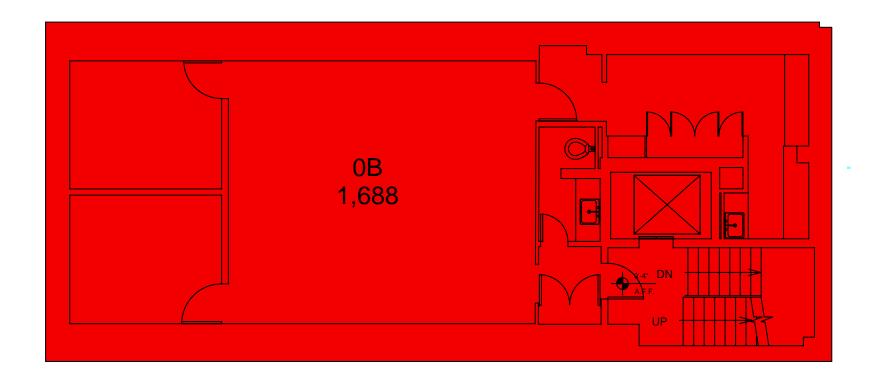

## **Basement**

| Suite | Tenant Name | Exp.<br>Date | Retail/<br>Storage<br>Net Area | Office<br>Net<br>Area | Floor<br>Common<br>Area | REBNY<br>Usable<br>Area | Leased<br>Area | Existing<br>Loss<br>Factor | R/Net<br>Ratio | Target<br>Rentable<br>Area | Target<br>Loss<br>Factor |
|-------|-------------|--------------|--------------------------------|-----------------------|-------------------------|-------------------------|----------------|----------------------------|----------------|----------------------------|--------------------------|
| 0B    | VACANT      |              | 1,688                          | 0                     | 0                       | 1,688                   | 0              | N/A                        | 0.0000         | 1,688                      | 0.0%                     |
| TOTA  | TOTAL       |              |                                | 0                     | 0                       | 1,688                   | 0              |                            |                | 1,688                      |                          |