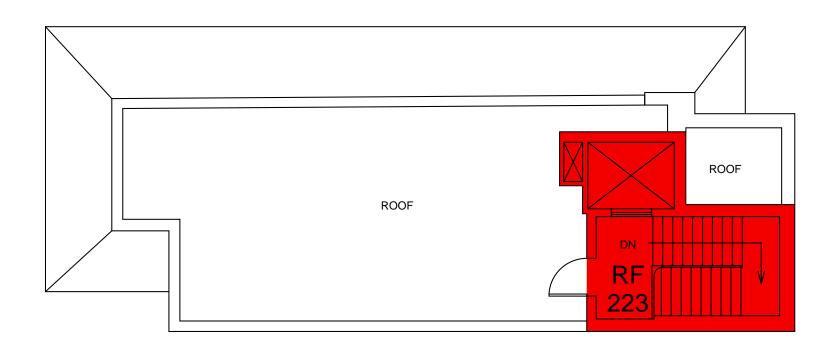

## 909 Madison Avenue

Roof

| Suite | Tenant Name | Exp.<br>Date | Retail/<br>Storage<br>Net Area | Office<br>Net<br>Area | Floor<br>Common<br>Area | REBNY<br>Usable<br>Area | Leased<br>Area | Existing<br>Loss<br>Factor | R/Net<br>Ratio | Target<br>Rentable<br>Area | Target<br>Loss<br>Factor |
|-------|-------------|--------------|--------------------------------|-----------------------|-------------------------|-------------------------|----------------|----------------------------|----------------|----------------------------|--------------------------|
| RF    | VACANT      |              | 223                            | 0                     | 0                       | 223                     | 0              | N/A                        | 0.0000         | 223                        | 0.0%                     |
| TOTA  | TOTAL       |              |                                | 0                     | 0                       | 223                     | 0              |                            |                | 223                        |                          |