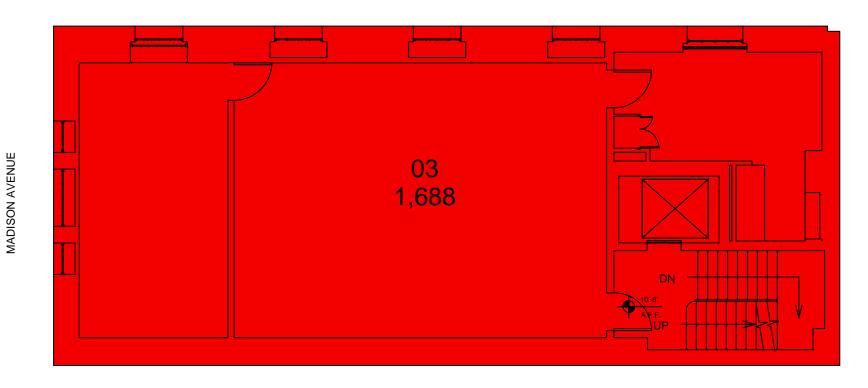

## 909 Madison Avenue

Floor 3

| Suite | Tenant Name | Exp.<br>Date | Retail/<br>Storage<br>Net Area | Office<br>Net<br>Area | Floor<br>Common<br>Area | REBNY<br>Usable<br>Area | Leased<br>Area | Existing<br>Loss<br>Factor | R/Net<br>Ratio | Target<br>Rentable<br>Area | Target<br>Loss<br>Factor |
|-------|-------------|--------------|--------------------------------|-----------------------|-------------------------|-------------------------|----------------|----------------------------|----------------|----------------------------|--------------------------|
| 03    | VACANT      |              | 1,688                          | 0                     | 0                       | 1,688                   | 0              | N/A                        | 0.0000         | 1,688                      | 0.0%                     |
| TOTA  | A L         |              | 1,688                          | 0                     | 0                       | 1,688                   | 0              |                            |                | 1,688                      |                          |
|       |             |              |                                |                       |                         |                         |                |                            |                |                            |                          |