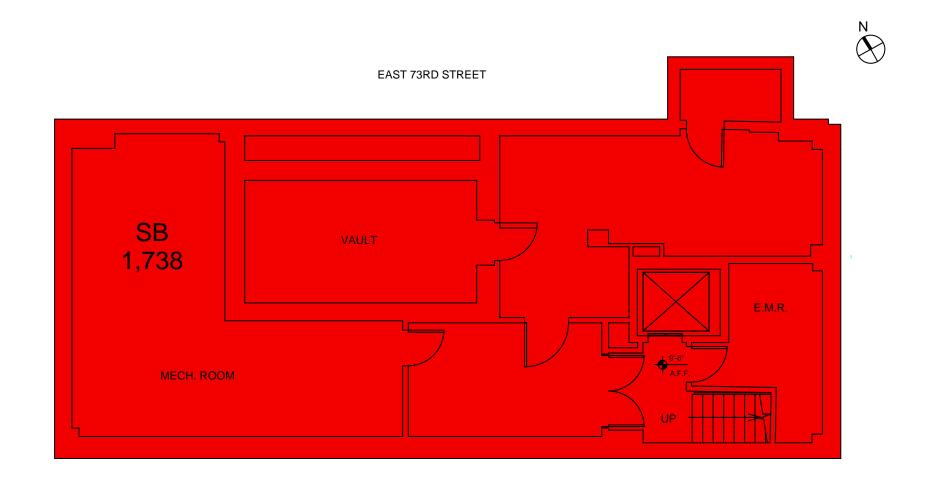

## **Sub-Basement**

| Suite | Tenant Name | Exp.<br>Date | Retail/<br>Storage<br>Net Area | Office<br>Net<br>Area | Floor<br>Common<br>Area | REBNY<br>Usable<br>Area | Leased<br>Area | Existing<br>Loss<br>Factor | R/Net<br>Ratio | Target<br>Rentable<br>Area | Target<br>Loss<br>Factor |
|-------|-------------|--------------|--------------------------------|-----------------------|-------------------------|-------------------------|----------------|----------------------------|----------------|----------------------------|--------------------------|
| SB    | VACANT      |              | 1,738                          | 0                     | 0                       | 1,738                   | 0              | N/A                        | 0.0000         | 1,738                      | 0.0%                     |
| TOTA  | TOTAL       |              |                                | 0                     | 0                       | 1,738                   | 0              |                            |                | 1,738                      |                          |