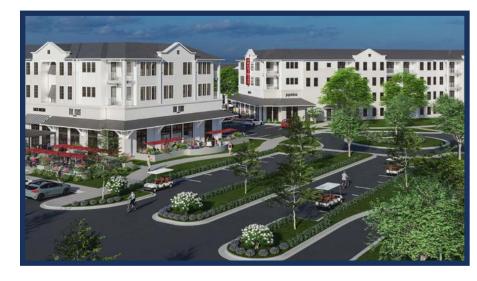

# **Building 1 (Backside)** *Mural/Gathering Lawn*

Building 1

**Entrance View** 

**Building 3** *Restaurant* 