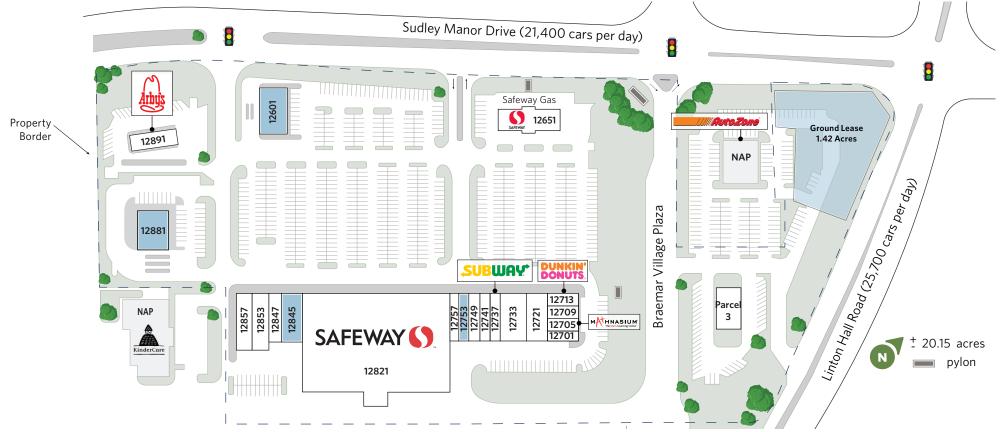

## **BRAEMAR VILLAGE CENTER** LEASING PLAN

12821 Braemar Village Plaza, Bristow, VA, 20136

ERLING

ORGANIZATION

S

| UNIT                                                     | TENANT                    | SQ. FT. | UNIT  | TENANT                       | SQ. FT. | UNIT  | TENANT                       | SQ. FT. | UNIT               | TENANT               | SQ. FT.        |
|----------------------------------------------------------|---------------------------|---------|-------|------------------------------|---------|-------|------------------------------|---------|--------------------|----------------------|----------------|
| 12701                                                    | Momentum Dental           | 1,450   | 12733 | Caring Hands Animal Hospital | 5,100   | 12757 | Peri-Peri                    | 2,000   | 12881              | Available            | 4,500          |
| 12705                                                    | Mathnasium                | 1,425   | 12737 | Subway                       | 2,000   | 12821 | Safeway                      | 57,860  | 12891              | Arby's               | 3,500          |
| 12709                                                    | C&T Nails and Tanning     | 1,425   | 12741 | Vocelli Pizza                | 2,000   | 12847 | Braemar Village Chiropractic | 2,000   | 12651              | Safeway Fuel Station | 1,209          |
| 12713                                                    | Dunkin Donuts             | 1,475   | 12749 | Haymarket Cleaners           | 2,000   | 12853 | Velocity Wings               | 3,600   | 12845              | Available            | 4,500          |
| 12721                                                    | Mountain Kim Martial Arts | 4,000   | 12753 | Available                    | 2,000   | 12857 | Asian Garden                 | 3,600   | 12601              | Available            | 3,200          |
|                                                          |                           |         |       |                              |         |       |                              |         | Total Square Feet: |                      | 111,635        |
|                                                          |                           |         |       |                              |         |       |                              |         | Parcel 2           | -                    | 1.42 +/- acres |
|                                                          |                           |         |       |                              |         |       |                              |         | Parcel 3           |                      | 1.71 +/- acres |
| Funistance Delevente Fully and a bit of the second state |                           |         |       |                              |         |       |                              |         |                    |                      |                |