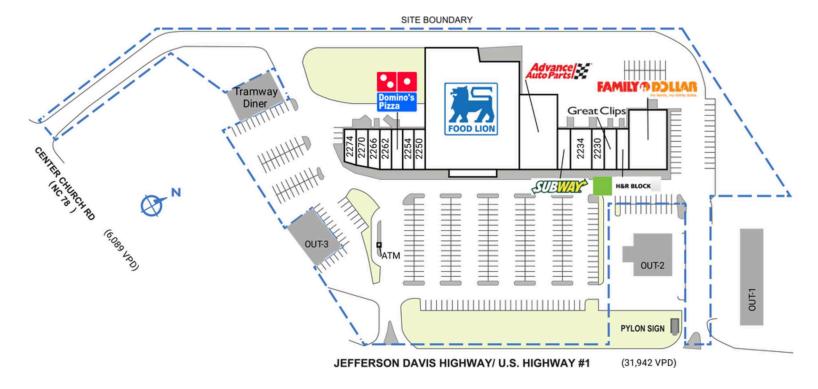

| SPACE | TENANT            | SQ. FT.  | 2228 Great Clips                   | 1,400 SF  | 2254          | Tobacco Road Outlet | 1,400 SF |
|-------|-------------------|----------|------------------------------------|-----------|---------------|---------------------|----------|
| ATM   | Truist Bank       |          | 2230 Mattress by Appointment       | 1,400 SF  | 2258          | Domino's Pizza      | 1,400 SF |
| OUT-I | Harbour Car Wash  |          | 2234 San Felipe Mexican Restaurant | 2,800 SF  | 2262          | The Healthy Hangout | 1,400 SF |
| OUT-2 | Capital Bank      |          | 2238 Subway                        | 1,400 SF  | 2266          | Golden China        | 1,348 SF |
| OUT-3 | Sanford ABC Board |          | 2240 Advance Auto Parts            | 8,450 SF  | 2270          | Kid's Kingdom       | 1,244 SF |
| OUT-4 | Tramway Diner     |          | 2242 Food Lion                     | 29,000 SF | 2274          | #1 Hibachi          | 1,140 SF |
| 2224  | Family Dollar     | 7,200 SF | 2250 Love Nails                    | 1,400 SF  | TOTAL SQ. FT. |                     | 62,382   |
| 2226  | H&R Block         | 1,400 SF |                                    |           |               |                     |          |