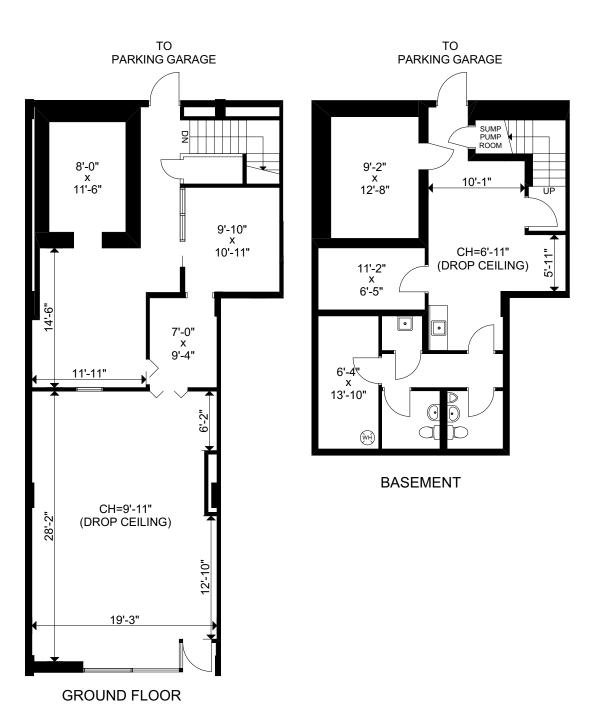

## **Unit C1521**

## Gross Leasable Area\*

Ground Floor Area: Basement Area: Total Area:

1,315 sq ft 874 sq ft 2,189 sq ft

\*Area determined according to: ANSI Z65.5-2020 Retail

This work product has been prepared by Extreme Measures Inc. pursuant to a contract with the Client for the sole benefit of and use by the Client. No third party may rely on this work product without the receipt of a reliance letter from Extreme Measures Inc.