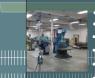

#### 44,242<sup>SF</sup>

- 25ft High-bay warehouse
- Large drive-in door
- 2-ton crane
- Up to 30in slab depth
- Fully heated and cooled
- \$10.95 psf NNN