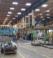

#### 38,092<sup>SF</sup>

- 32ft High-bay warehouse
- 2x docks
- 2x large drive-in doors
- 2x 7-ton cranes
- Fully heated and cooled
- \$10.95 psf NNN