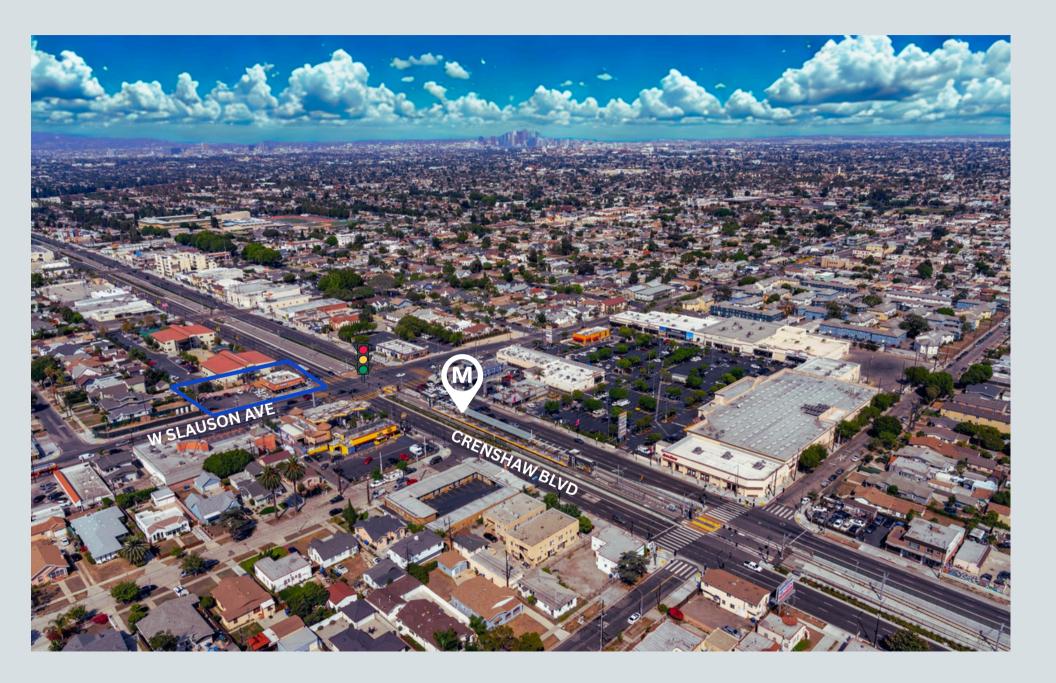

#### **METRO MAP**

The property is located directly adjacent to the new K Line. This rail line opens a safe, convenient transit alternative for historically underserved area residents in South Los Angeles, as well as providing a gateway for development and to the cultural events celebrated regularly by Crenshaw-area communities. Developed by the Los Angeles County Metropolitan Transportation Authority (Metro), the K Line, previously known as the Crenshaw/LAX Line Transit Project, links residents and businesses along the grand boulevard corridor to the region's transit lines.

## Area OVERVIEW

Located at the bustling northwest corner of Crenshaw Boulevard and Slauson Avenue, this premier retail property offers an exceptional leasing opportunity in one of Los Angeles' most dynamic and densely populated trade areas. Positioned adjacent to the newly opened Crenshaw/LAX Transit Station and directly across from the revitalized Crenshaw Plaza anchored by a brand new Vallarta, the property benefits from unparalleled visibility, robust traffic counts, and a growing demographic base.