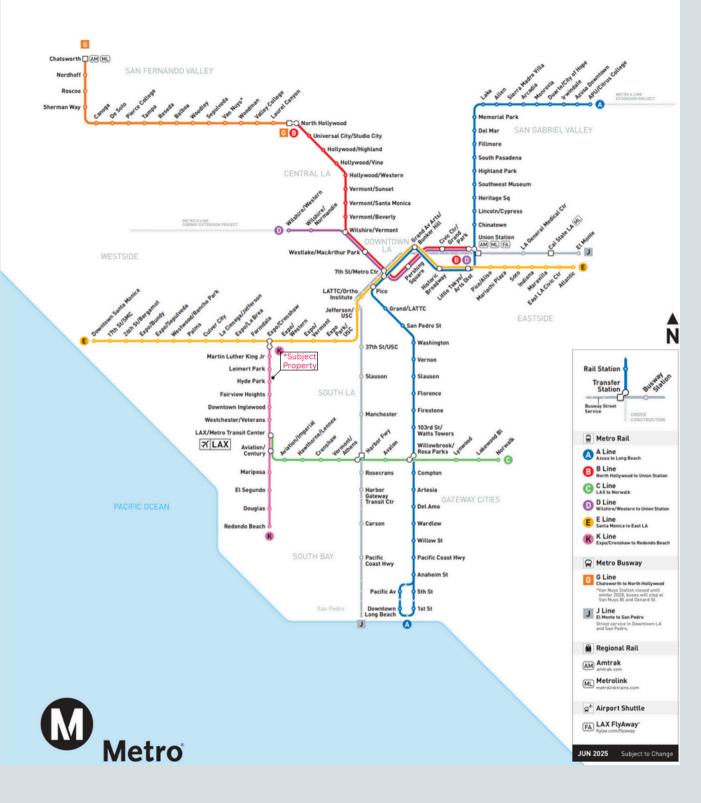

#### **METRO MAP**

The property is located directly adjacent to the new K Line. This rail line opens a safe, convenient transit alternative for historically underserved area residents in South Los Angeles, as well as providing a gateway for development and to the cultural events celebrated regularly by Crenshaw-area communities. Developed by the Los Angeles County Metropolitan Transportation Authority (Metro), the K Line, previously known as the Crenshaw/LAX Line Transit Project, links residents and businesses along the grand boulevard corridor to the region's transit lines.

The project includes:

- 5 miles of new light rail transit
- 8 new stations
- 7 structures
- 1 mile of twin bored tunnels
- 3 cut-and-cover tunnels
- One 315-foot single span bridge

The new LAX/Metro Transit Center connects Metro's C and K Lines directly to LAX via a free airport shuttle. The station offers a faster, more convenient way to get to and from the airport—no traffic, no hassle.