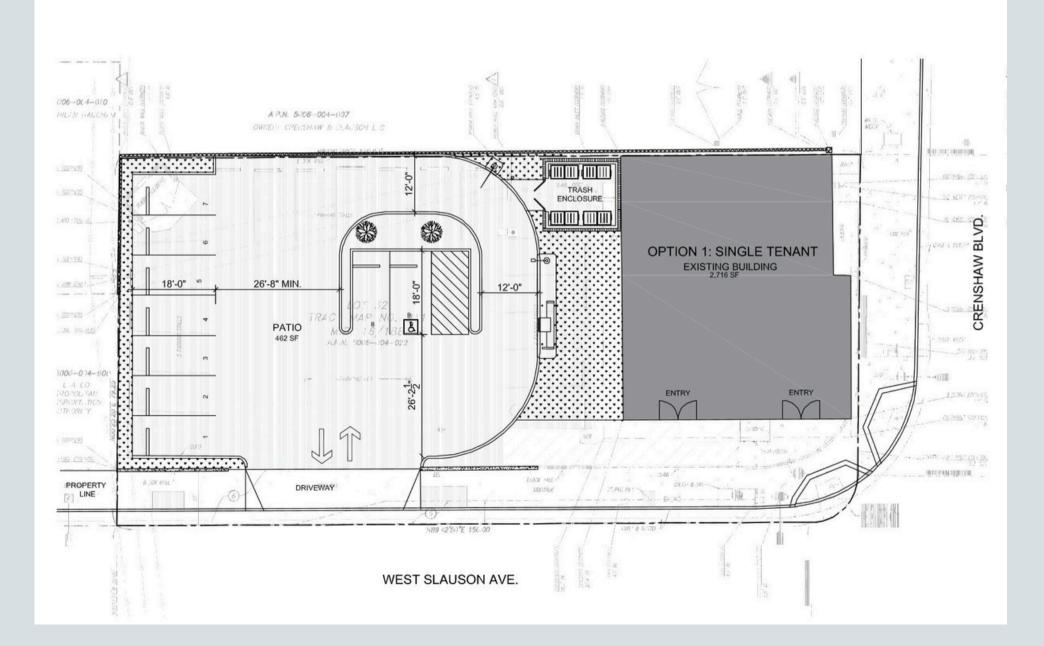

#### SITE PLAN

# SINGLE TENANT WITH DRIVE THRU ATM

# LEASE DETAILS

SINGLE TENANT WITH DRIVE-THRU ATM

| <u>SIZE</u> | RATE PER MONTH    |  |
|-------------|-------------------|--|
| 2,716 SF    | \$4.50 PSF NNN    |  |
| <u>TERM</u> | SURFACE PARKING   |  |
| 10+ YEARS   | 9 RESERVED SPACES |  |