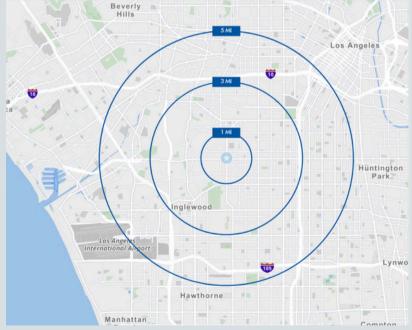

## DEMOGRAPHIC SNAPSHOT

|                       | 1 Mile   | 3 Miles  | 5 Miles   |
|-----------------------|----------|----------|-----------|
| Population            | 40,000   | 358,968  | 1,111,479 |
| Avg. Household Income | \$68,937 | \$93,000 | \$71,301  |
| Daytime Employment    | 8,888    | 84,269   | 357,326   |